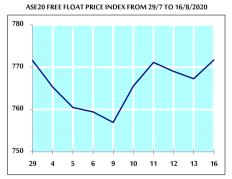

### STOCK PRICE INDEX WEIGHTED BY FREE FLOAT MARKET CAPITALIZATION ASE20 (2014=1000)

| - |       |       |       |         |
|---|-------|-------|-------|---------|
|   | 767.3 | 771.7 | 0.58% | -13.39% |