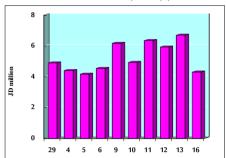

#### VALUE TRADED FROM 29/7 TO 16/8/2020

VALUE TRADED BY SECTOR SUNDAY 16/8/2020