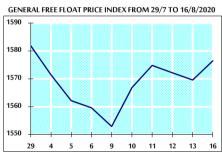

# STOCK PRICE INDEX WEIGHTED BY FREE FLOAT MARKET CAPITALIZATION (1999=1000)

|           | THURSDAY   | SUNDAY     | % CHANGE   |         |
|-----------|------------|------------|------------|---------|
|           | 13/08/2020 | 16/08/2020 | DAY BEFORE | YTD     |
| GENERAL   | 1569.6     | 1576.5     | 0.44%      | -13.15% |
| FINANCIAL | 2084.0     | 2097.8     | 0.67%      | -14.37% |
| SERVICES  | 1106.2     | 1107.5     | 0.12%      | -14.35% |
| INDUSTRY  | 1827.5     | 1827.4     | -0.01%     | -1.59%  |