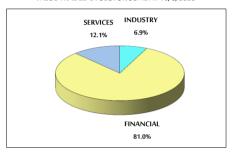

# SOME FINANCIAL RATIOS FOR THE ASE (16/8/2020)

| SECTOR    | P/E    | P/BV  | DIVIDEND YIELD (%) | TURNOVER (%) |
|-----------|--------|-------|--------------------|--------------|
| FINANCIAL | 9.169  | 0.744 | 0.169              | 0.084        |
| SERVICES  | 11.935 | 0.985 | 5.315              | 0.054        |
| INDUSTRY  | 15.560 | 1.270 | 3.383              | 0.042        |
| OVERALL   | 9.848  | 0.864 | 1.808              | 0.072        |