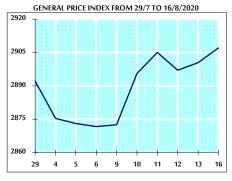

# STOCK PRICE INDEX WEIGHTED BY MARKET CAPITALIZATION (1991=1000)

| , ,       |            |            |            |         |
|-----------|------------|------------|------------|---------|
|           | THURSDAY   | SUNDAY     | % CHANGE   |         |
|           | 13/08/2020 | 16/08/2020 | DAY BEFORE | YTD     |
| GENERAL   | 2900.4     | 2907.0     | 0.23%      | -17.27% |
| BANKS     | 5426.6     | 5446.3     | 0.36%      | -23.24% |
| INSURANCE | 1304.2     | 1304.2     | 0.00%      | 1.69%   |
| SERVICES  | 662.8      | 663.0      | 0.03%      | -9.88%  |
| INDUSTRY  | 2383.1     | 2385.2     | 0.09%      | -8.72%  |