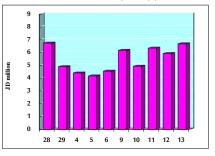

#### VALUE TRADED FROM 28/7 TO 13/8/2020

VALUE TRADED BY SECTOR THURSDAY 13/8/2020

ASE20 FREE FLOAT PRICE INDEX FROM 28/7 TO 13/8/2020