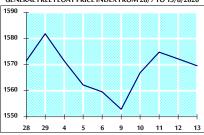

#### VALUE TRADED FROM 28/7 TO 13/8/2020

VALUE TRADED BY SECTOR THURSDAY 13/8/2020

ASE20 FREE FLOAT PRICE INDEX FROM 28/7 TO 13/8/2020