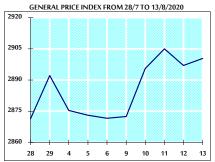

## STOCK PRICE INDEX WEIGHTED BY MARKET CAPITALIZATION (1991=1000)

| STOCK FRICE INDEX WEIGHTED BY MARKET CAPITALIZATION (1991–1000) |            |            |            |         |  |
|-----------------------------------------------------------------|------------|------------|------------|---------|--|
|                                                                 | WEDNESDAY  | THURSDAY   | % CHANGE   |         |  |
|                                                                 | 12/08/2020 | 13/08/2020 | DAY BEFORE | YTD     |  |
| GENERAL                                                         | 2897.0     | 2900.4     | 0.12%      | -17.46% |  |
| BANKS                                                           | 5424.8     | 5426.6     | 0.03%      | -23.52% |  |
| INSURANCE                                                       | 1305.1     | 1304.2     | -0.07%     | 1.69%   |  |
| SERVICES                                                        | 659.4      | 662.8      | 0.52%      | -9.91%  |  |
| INDUSTRY                                                        | 2381.7     | 2383.1     | 0.06%      | -8.80%  |  |

#### VALUE TRADED FROM 28/7 TO 13/8/2020

VALUE TRADED BY SECTOR THURSDAY 13/8/2020

ASE20 FREE FLOAT PRICE INDEX FROM 28/7 TO 13/8/2020