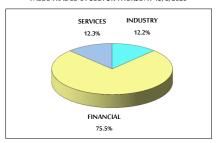

#### VALUE TRADED FROM 28/7 TO 13/8/2020

VALUE TRADED BY SECTOR THURSDAY 13/8/2020

ASE20 FREE FLOAT PRICE INDEX FROM 28/7 TO 13/8/2020