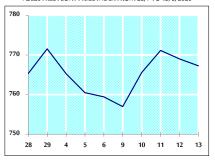

## STOCK PRICE INDEX WEIGHTED BY FREE FLOAT MARKET CAPITALIZATION ASE20 (2014=1000)

| 769.0 | 767.3 | -0.23% | -13.88% |
|-------|-------|--------|---------|

#### VALUE TRADED FROM 28/7 TO 13/8/2020

VALUE TRADED BY SECTOR THURSDAY 13/8/2020

ASE20 FREE FLOAT PRICE INDEX FROM 28/7 TO 13/8/2020