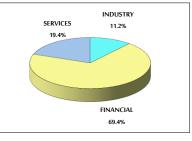

13,535

318,008

VALUE TRADED BY SECTOR WEDNESDAY 12/8/2020

SOME FINANCIAL RATIOS FOR THE ASE (12/8/2020)

| SECTOR    | P/E    | P/BV  | DIVIDEND YIELD (%) | TURNOVER (%) |
|-----------|--------|-------|--------------------|--------------|
| FINANCIAL | 9.135  | 0.741 | 0.170              | 0.103        |
| SERVICES  | 11.910 | 0.982 | 5.327              | 0.080        |
| INDUSTRY  | 15.511 | 1.266 | 3.394              | 0.197        |
| OVERALL   | 9.814  | 0.861 | 1.814              | 0.110        |