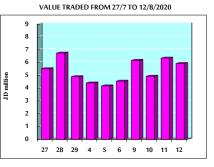

## Daily Summary for Amman Stock Exchange

| VALUE TRADED ( JD )  |             |             |              |         |  |  |
|----------------------|-------------|-------------|--------------|---------|--|--|
|                      | 2019        | 2020        | NET          | CHANGE  |  |  |
|                      |             |             | CHANGE       | (%)     |  |  |
| Daily                | 2,726,783   | 5,909,909   | 3,183,126    | 116.74% |  |  |
| Cumulative(4/8-12/8) | 26,376,514  | 36,401,189  | 10,024,675   | 38.01%  |  |  |
| Cumulative(2/1-12/8) | 844,185,745 | 553,508,343 | -290,677,402 | -34.43% |  |  |
|                      |             |             |              |         |  |  |