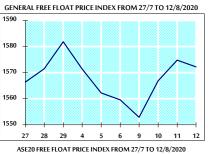

GENERAL PRICE INDEX FROM 27/7 TO 12/8/2020

| STOCK PRICE INDEX WEIGHTED BY FREE FLOAT MARKET CAPITALIZATION (1999=1000) |            |            |            |         |  |
|----------------------------------------------------------------------------|------------|------------|------------|---------|--|
|                                                                            | TUESDAY    | WEDNESDAY  | % CHANGE   |         |  |
|                                                                            | 11/08/2020 | 12/08/2020 | DAY BEFORE | YTD     |  |
| GENERAL                                                                    | 1574.8     | 1572.2     | -0.17%     | -13.39% |  |
| FINANCIAL                                                                  | 2094.8     | 2085.3     | -0.45%     | -14.88% |  |
| SERVICES                                                                   | 1107.7     | 1111.2     | 0.31%      | -14.06% |  |
| INDUSTRY                                                                   | 1825.1     | 1827.9     | 0.15%      | -1.56%  |  |