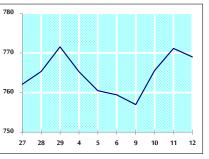

 STOCK PRICE INDEX WEIGHTED BY FREE FLOAT MARKET CAPITALIZATION ASE20 (2014=1000)

 771.1
 769.0
 -0.27%
 -13.69%

STOCK PRICE INDEX WEIGHTED BY MARKET CAPITALIZATION (1991=1000)

|           | TUESDAY    | WEDNESDAY  | % CHANGE   |         |
|-----------|------------|------------|------------|---------|
|           | 11/08/2020 | 12/08/2020 | DAY BEFORE | YTD     |
| GENERAL   | 2905.0     | 2897.0     | -0.28%     | -17.55% |
| BANKS     | 5453.2     | 5424.8     | -0.52%     | -23.55% |
| INSURANCE | 1301.9     | 1305.1     | 0.25%      | 1.77%   |
| SERVICES  | 665.1      | 659.4      | -0.86%     | -10.38% |
| INDUSTRY  | 2369.5     | 2381.7     | 0.51%      | -8.86%  |