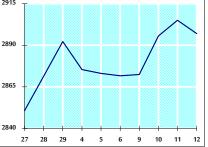

|
| INDUSTRY  | 2369.5     | 2381.7     | 0.51%      | -8.86%  |

STOCK PRICE MARKET INDEX WEIGHTED BY FREE FLOAT MARKET CAP. (2012=1000)

|               | TUESDAY    | WEDNESDAY  | % CHAN     | NGE     |  |
|---------------|------------|------------|------------|---------|--|
|               | 11/08/2020 | 12/08/2020 | DAY BEFORE | YTD     |  |
| FIRST MARKET  | 828.2      | 826.9      | -0.17%     | -13.49% |  |
| SECOND MARKET | 782.5      | 779.2      | -0.41%     | -6.80%  |  |

| MARKET CAPITALIZATION (JD) |                |                |        |         |  |
|----------------------------|----------------|----------------|--------|---------|--|
|                            | 12,319,059,521 | 12,286,756,943 | -0.26% | -17.62% |  |





GENERAL PRICE INDEX FROM 27/7 TO 12/8/2020