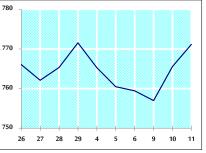

 STOCK PRICE INDEX WEIGHTED BY FREE FLOAT MARKET CAPITALIZATION ASE20 (2014=1000)

 765.5
 771.1
 0.73%
 -13.45%

STOCK PRICE INDEX WEIGHTED BY MARKET CAPITALIZATION (1991=1000)

|           | MONDAY     | TUESDAY    | % CHANGE   |         |
|-----------|------------|------------|------------|---------|
|           | 10/08/2020 | 11/08/2020 | DAY BEFORE | YTD     |
| GENERAL   | 2895.6     | 2905.0     | 0.33%      | -17.32% |
| BANKS     | 5452.8     | 5453.2     | 0.01%      | -23.15% |
| INSURANCE | 1304.2     | 1301.9     | -0.18%     | 1.51%   |
| SERVICES  | 664.5      | 665.1      | 0.10%      | -9.60%  |
| INDUSTRY  | 2344.0     | 2369.5     | 1.08%      | -9.33%  |

GENERAL PRICE INDEX FROM 26/7 TO 11/8/2020