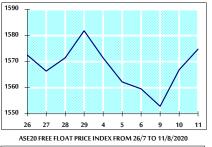

 STOCK PRICE INDEX WEIGHTED BY FREE FLOAT MARKET CAPITALIZATION ASE20 (2014=1000)

 765.5
 771.1
 0.73%
 -13.45%

STOCK PRICE INDEX WEIGHTED BY MARKET CAPITALIZATION (1991=1000)

|           | MONDAY     | TUESDAY    | % CHANGE   |         |
|-----------|------------|------------|------------|---------|
|           | 10/08/2020 | 11/08/2020 | DAY BEFORE | YTD     |
| GENERAL   | 2895.6     | 2905.0     | 0.33%      | -17.32% |
| BANKS     | 5452.8     | 5453.2     | 0.01%      | -23.15% |
| INSURANCE | 1304.2     | 1301.9     | -0.18%     | 1.51%   |
| SERVICES  | 664.5      | 665.1      | 0.10%      | -9.60%  |
| INDUSTRY  | 2344.0     | 2369.5     | 1.08%      | -9.33%  |