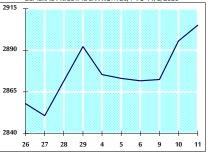

9.60%  |
| INDUSTRY  | 2344.0     | 2369.5     | 1.08%      | -9.33%  |

STOCK PRICE MARKET INDEX WEIGHTED BY FREE FLOAT MARKET CAP. (2012=1000)

|               | MONDAY     | TUESDAY    | % CHANGE   |         |
|---------------|------------|------------|------------|---------|
|               | 10/08/2020 | 11/08/2020 | DAY BEFORE | YTD     |
| FIRST MARKET  | 822.9      | 828.2      | 0.65%      | -13.35% |
| SECOND MARKET | 784.3      | 782.5      | -0.24%     | -6.41%  |

| MARKET CAPITALIZATION (JD) |                |                |       |         |  |  |
|----------------------------|----------------|----------------|-------|---------|--|--|
|                            | 12,282,429,943 | 12,319,059,521 | 0.30% | -17.40% |  |  |







GENERAL PRICE INDEX FROM 26/7 TO 11/8/2020