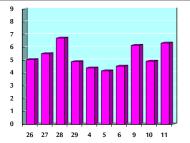

|              |            |         |        | 4   |
| NO. OF SHARES TRADED |             |             |              |            |         | ;<br>; | 3   |
|                      |             |             |              | GTT I NIGT | 11      |        | 2   |

2020

2,167

13,585

219,994

|                      | 2019        | 2020        | NET          | CHANGE  |
|----------------------|-------------|-------------|--------------|---------|
|                      |             |             | CHANGE       | (%)     |
| Daily                | 3,553,605   | 7,063,666   | 3,510,061    | 98.77%  |
| Cumulative(4/8-11/8) | 22,666,576  | 35,082,900  | 12,416,324   | 54.78%  |
| Cumulative(2/1-11/8) | 711,453,314 | 554,249,324 | -157,203,990 | -22.10% |

2019

2,058

12,064

316,537



VALUE TRADED FROM 26/7 TO 11/8/2020

VALUE TRADED BY SECTOR TUESDAY 11/8/2020

CHANGE

(%)

5.30%

12.61%

-30.50%

NET

CHANGE

109

1,521

-96,543



SOME FINANCIAL RATIOS FOR THE ASE (11/8/2020)

NO. OF TRANSACTIONS

Cumulative(4/8-11/8)

Cumulative(2/1-11/8)

Daily

| SECTOR    | P/E    | P/BV  | DIVIDEND YIELD (%) | TURNOVER (%) |
|-----------|--------|-------|--------------------|--------------|
| FINANCIAL | 9.178  | 0.745 | 0.169              | 0.096        |
| SERVICES  | 11.968 | 0.987 | 5.301              | 0.094        |
| INDUSTRY  | 15.456 | 1.262 | 3.406              | 0.219        |
| OVERALL   | 9.841  | 0.863 | 1.809              | 0.111        |

| STOCK PRICE INDEX WEIGHTED BY FREE FLOAT MARKET CAPITALIZATION (1999=1000) |            |            |