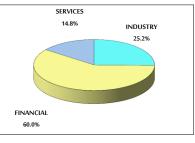

2019

2,058

12,064

316,537

VALUE TRADED FROM 26/7 TO 11/8/2020

VALUE TRADED BY SECTOR TUESDAY 11/8/2020

CHANGE

(%)