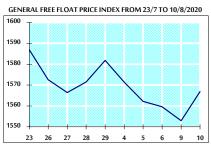

### STOCK PRICE INDEX WEIGHTED BY FREE FLOAT MARKET CAPITALIZATION (1999=1000)

|           | SUNDAY     | MONDAY     | % CHANGE   |         |
|-----------|------------|------------|------------|---------|
|           | 09/08/2020 | 10/08/2020 | DAY BEFORE | YTD     |
| GENERAL   | 1552.9     | 1566.9     | 0.90%      | -13.68% |
| FINANCIAL | 2086.6     | 2091.7     | 0.24%      | -14.62% |
| SERVICES  | 1065.1     | 1091.7     | 2.49%      | -15.57% |
| INDUSTRY  | 1808.0     | 1819.2     | 0.62%      | -2.03%  |