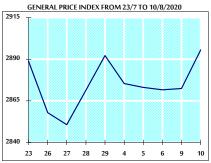

### STOCK PRICE INDEX WEIGHTED BY MARKET CAPITALIZATION (1991=1000)

| STOCKTRICE INDEX WEIGHTED BY WINKEET CHITTALIZATION (1551-1666) |            |            |            |         |  |
|-----------------------------------------------------------------|------------|------------|------------|---------|--|
|                                                                 | SUNDAY     | MONDAY     | % CHANGE   |         |  |
|                                                                 | 09/08/2020 | 10/08/2020 | DAY BEFORE | YTD     |  |
| GENERAL                                                         | 2872.4     | 2895.6     | 0.81%      | -17.59% |  |
| BANKS                                                           | 5449.3     | 5452.8     | 0.06%      | -23.15% |  |
| INSURANCE                                                       | 1299.5     | 1304.2     | 0.36%      | 1.69%   |  |
| SERVICES                                                        | 654.4      | 664.5      | 1.54%      | -9.69%  |  |
| INDUSTRY                                                        | 2300.6     | 2344.0     | 1.89%      | -10.30% |  |