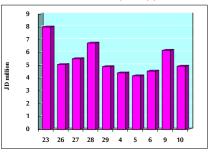

#### VALUE TRADED FROM 23/7 TO 10/8/2020

VALUE TRADED BY SECTOR MONDAY 10/8/2020