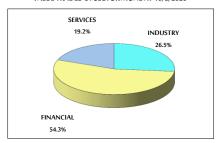

#### VALUE TRADED FROM 23/7 TO 10/8/2020

VALUE TRADED BY SECTOR MONDAY 10/8/2020