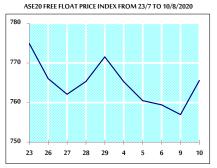

### STOCK PRICE INDEX WEIGHTED BY FREE FLOAT MARKET CAPITALIZATION ASE20 (2014=1000)

| 757.0 | 765.5 | 1.14% | -14.08% |
|-------|-------|-------|---------|