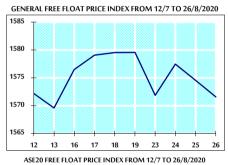

#### STOCK PRICE INDEX WEIGHTED BY FREE FLOAT MARKET CAPITALIZATION (1999=1000)

|           | TUESDAY    | WEDNESDAY  | % CHANGE   |         |
|-----------|------------|------------|------------|---------|
|           | 25/08/2020 | 26/08/2020 | DAY BEFORE | YTD     |
| GENERAL   | 1574.5     | 1571.6     | -0.19%     | -13.42% |
| FINANCIAL | 2096.8     | 2095.2     | -0.08%     | -14.48% |
| SERVICES  | 1103.5     | 1098.0     | -0.49%     | -15.08% |
| INDUSTRY  | 1829.2     | 1826.7     | -0.14%     | -1.63%  |