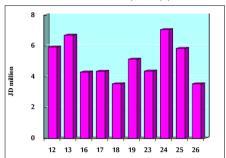

#### VALUE TRADED FROM 12/7 TO 26/8/2020

VALUE TRADED BY SECTOR WEDNESDAY 26/8/2020