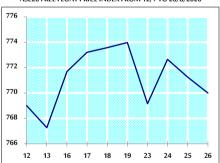

#### STOCK PRICE INDEX WEIGHTED BY FREE FLOAT MARKET CAPITALIZATION ASE20 (2014=1000)

| - |       |       |        |         |
|---|-------|-------|--------|---------|
|   | 771.3 | 770.0 | -0.16% | -13.58% |