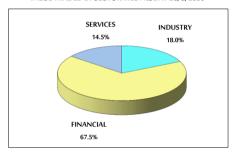

### SOME FINANCIAL RATIOS FOR THE ASE (26/8/2020)

| SECTOR    | P/E    | P/BV  | DIVIDEND YIELD (%) | TURNOVER (%) |
|-----------|--------|-------|--------------------|--------------|
| FINANCIAL | 9.119  | 0.740 | 0.170              | 0.053        |
| SERVICES  | 11.796 | 0.973 | 5.423              | 0.058        |
| INDUSTRY  | 15.577 | 1.272 | 3.380              | 0.195        |
| OVERALL   | 9.797  | 0.860 | 1.824              | 0.072        |