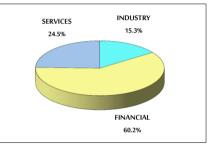

SOME FINANCIAL RATIOS FOR THE ASE (4/8/2020)

| SECTOR    | P/E    | P/BV  | DIVIDEND YIELD (%) | TURNOVER (%) |
|-----------|--------|-------|--------------------|--------------|
| FINANCIAL | 9.124  | 0.740 | 0.170              | 0.057        |
| SERVICES  | 11.671 | 0.963 | 5.094              | 0.058        |
| INDUSTRY  | 15.020 | 1.226 | 3.505              | 0.109        |
| OVERALL   | 9.719  | 0.850 | 1.804              | 0.064        |