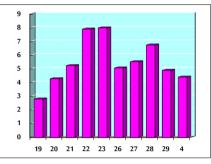

VALUE TRADED FROM 19/7 TO 4/8/2020

VALUE TRADED BY SECTOR TUESDAY 4/8/2020

GENERAL FREE FLOAT PRICE INDEX FROM 19/7 TO 4/8/2020