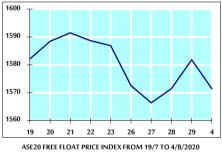

## STOCK PRICE INDEX WEIGHTED BY FREE FLOAT MARKET CAPITALIZATION (1999=1000)

|           | WEDNESDAY  | TUESDAY    | % CHANGE   |         |
|-----------|------------|------------|------------|---------|
|           | 29/07/2020 | 04/08/2020 | DAY BEFORE | YTD     |
| GENERAL   | 1581.8     | 1571.4     | -0.66%     | -13.43% |
| FINANCIAL | 2103.9     | 2093.2     | -0.51%     | -14.56% |
| SERVICES  | 1122.7     | 1105.3     | -1.54%     | -14.52% |
| INDUSTRY  | 1801.9     | 1807.5     | 0.31%      | -2.67%  |

VALUE TRADED FROM 19/7 TO 4/8/2020

VALUE TRADED BY SECTOR TUESDAY 4/8/2020

GENERAL FREE FLOAT PRICE INDEX FROM 19/7 TO 4/8/2020