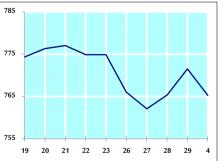

STOCK PRICE INDEX WEIGHTED BY FREE FLOAT MARKET CAPITALIZATION ASE20 (2014=1000) 765.3 -0.81% -14.11% 771.5