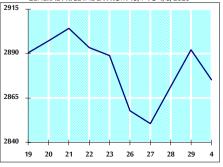

VALUE TRADED FROM 19/7 TO 4/8/2020

VALUE TRADED BY SECTOR TUESDAY 4/8/2020

GENERAL FREE FLOAT PRICE INDEX FROM 19/7 TO 4/8/2020