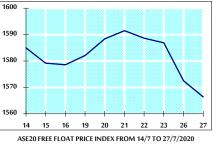

| STOCK PRICE INDEX WEIGHTED BY FREE FLOAT MARKET CAPITALIZATION (199 | 99=1000) |
|---------------------------------------------------------------------|----------|
|---------------------------------------------------------------------|----------|