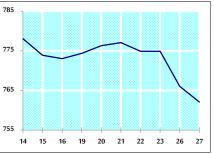

GENERAL FREE FLOAT PRICE INDEX FROM 14/7 TO 27/7/2020

GENERAL PRICE INDEX FROM 14/7 TO 27/7/2020