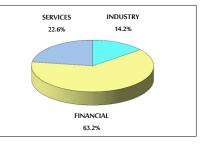

VALUE TRADED FROM 14/7 TO 27/7/2020

VALUE TRADED BY SECTOR MONDAY 27/7/2020

NO. OF TRANSACTIONS

|                      | 2019    | 2020    | NET     | CHANGE  |
|----------------------|---------|---------|---------|---------|
|                      |         |         | CHANGE  | (%)     |
| Daily                | 2,356   | 2,498   | 142     | 6.03%   |
| Cumulative(1/7-27/7) | 51,642  | 38,177  | -13,465 | -26.07% |
| Cumulative(2/1-27/7) | 295,077 | 200,815 | -94,262 | -31.94% |