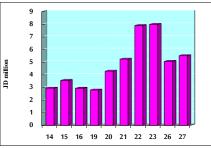

VALUE TRADED FROM 14/7 TO 27/7/2020

VALUE TRADED BY SECTOR MONDAY 27/7/2020

NO. OF TRANSACTIONS

|                      | 2019    | 2020    | NET     | CHANGE  |
|----------------------|---------|---------|---------|---------|
|                      |         |         | CHANGE  | (%)     |
| Daily                | 2,356   | 2,498   | 142     | 6.03%   |
| Cumulative(1/7-27/7) | 51,642  | 38,177  | -13,465 | -26.07% |
| Cumulative(2/1-27/7) | 295,077 | 200,815 | -94,262 | -31.94% |