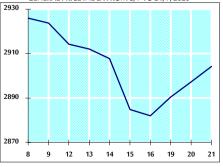

VALUE TRADED FROM 8/7 TO 21/7/2020

VALUE TRADED BY SECTOR TUESDAY 21/7/2020

GENERAL FREE FLOAT PRICE INDEX FROM 8/7 TO 21/7/2020

GENERAL PRICE INDEX FROM 8/7 TO 21/7/2020