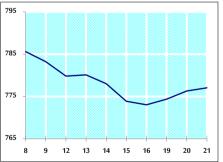

VALUE TRADED FROM 8/7 TO 21/7/2020

VALUE TRADED BY SECTOR TUESDAY 21/7/2020

GENERAL FREE FLOAT PRICE INDEX FROM 8/7 TO 21/7/2020

GENERAL PRICE INDEX FROM 8/7 TO 21/7/2020