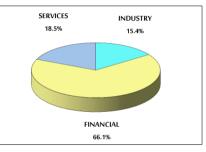

SOME FINANCIAL RATIOS FOR THE ASE (21/7/2020)

| SECTOR    | P/E    | P/BV  | DIVIDEND YIELD (%) | TURNOVER (%) |
|-----------|--------|-------|--------------------|--------------|
| FINANCIAL | 9.227  | 0.748 | 0.168              | 0.087        |
| SERVICES  | 12.613 | 0.979 | 4.805              | 0.054        |
| INDUSTRY  | 14.994 | 1.224 | 3.511              | 0.129        |
| OVERALL   | 9.817  | 0.859 | 1.770              | 0.085        |