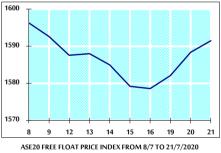

VALUE TRADED FROM 8/7 TO 21/7/2020

VALUE TRADED BY SECTOR TUESDAY 21/7/2020

GENERAL FREE FLOAT PRICE INDEX FROM 8/7 TO 21/7/2020

GENERAL PRICE INDEX FROM 8/7 TO 21/7/2020