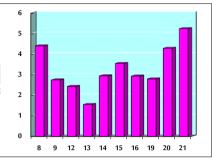

VALUE TRADED FROM 8/7 TO 21/7/2020

VALUE TRADED BY SECTOR TUESDAY 21/7/2020

GENERAL FREE FLOAT PRICE INDEX FROM 8/7 TO 21/7/2020

GENERAL PRICE INDEX FROM 8/7 TO 21/7/2020