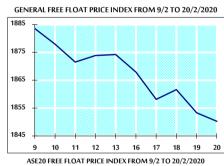

#### STOCK PRICE INDEX WEIGHTED BY FREE FLOAT MARKET CAPITALIZATION (1999=1000)

|           | WEDNESDAY  | THURSDAY   | % CHANGE   |       |
|-----------|------------|------------|------------|-------|
|           | 19/02/2020 | 20/02/2020 | DAY BEFORE | YTD   |
| GENERAL   | 1853.3     | 1850.3     | -0.17%     | 1.93% |
| FINANCIAL | 2470.3     | 2465.7     | -0.18%     | 0.64% |
| SERVICES  | 1339.7     | 1342.3     | 0.20%      | 3.81% |
| INDUSTRY  | 1926.8     | 1916.3     | -0.54%     | 3.20% |