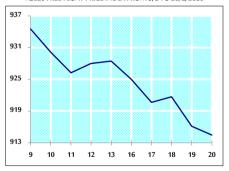

#### STOCK PRICE INDEX WEIGHTED BY FREE FLOAT MARKET CAPITALIZATION ASE20 (2014=1000)

| 916.1 | 914.5 | -0.18% | 2.64% |
|-------|-------|--------|-------|