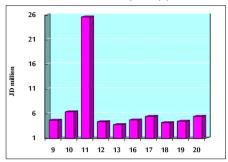

#### VALUE TRADED FROM 9/2 TO 20/2/2020

VALUE TRADED BY SECTOR THURSDAY 20/2/2020