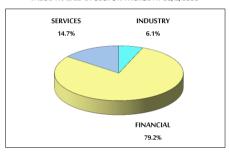

#### SOME FINANCIAL RATIOS FOR THE ASE (20/2/2020)

| SECTOR    | P/E    | P/BV  | DIVIDEND YIELD (%) | TURNOVER (%) |
|-----------|--------|-------|--------------------|--------------|
| FINANCIAL | 10.617 | 0.923 | 4.969              | 0.065        |
| SERVICES  | 16.032 | 1.137 | 5.397              | 0.124        |
| INDUSTRY  | 17.215 | 1.412 | 3.764              | 0.069        |
| OVERALL   | 11.566 | 1.055 | 4.854              | 0.079        |