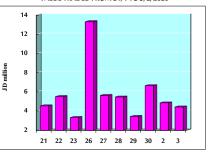

| 746.5      | 748.5      | 0.27%      | 1.73% |
| INDUSTRY                                                         | 2693.6     | 2677.1     | -0.61%     | 2.45% |

## STOCK PRICE MARKET INDEX WEIGHTED BY FREE FLOAT MARKET CAP. (2012=1000)

|               | SUNDAY     | MONDAY     | % CHANGE   |       |
|---------------|------------|------------|------------|-------|
|               | 02/02/2020 | 03/02/2020 | DAY BEFORE | YTD   |
| FIRST MARKET  | 990.6      | 994.0      | 0.35%      | 3.99% |
| SECOND MARKET | 849.9      | 850.9      | 0.12%      | 1.78% |

## MARKET CAPITALIZATION (JD)

| 15,124,121,220 | 15,153,643,960 | 0.20% | 1.60% |
|----------------|----------------|-------|-------|

#### VALUE TRADED FROM 21/1 TO 3/2/2020



VALUE TRADED BY SECTOR MONDAY 3/2/2020



## GENERAL FREE FLOAT PRICE INDEX FROM 21/1 TO 3/2/2020