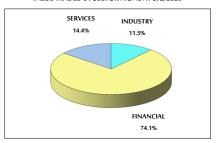

#### SOME FINANCIAL RATIOS FOR THE ASE (3/2/2020)

| SECTOR    | P/E    | P/BV  | DIVIDEND YIELD (%) | TURNOVER (%) |
|-----------|--------|-------|--------------------|--------------|
| FINANCIAL | 10.904 | 0.973 | 5.912              | 0.065        |
| SERVICES  | 15.876 | 1.129 | 5.475              | 0.059        |
| INDUSTRY  | 17.388 | 1.427 | 3.721              | 0.048        |
| OVERALL   | 11.758 | 1.093 | 5.479              | 0.061        |