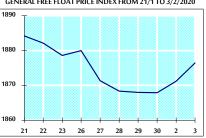

|
| INDUSTRY                                                         | 2693.6     | 2677.1     | -0.61%     | 2.45% |

## STOCK PRICE MARKET INDEX WEIGHTED BY FREE FLOAT MARKET CAP. (2012=1000)

|               | SUNDAY     | MONDAY     | % CHANGE   |       |
|---------------|------------|------------|------------|-------|
|               | 02/02/2020 | 03/02/2020 | DAY BEFORE | YTD   |
| FIRST MARKET  | 990.6      | 994.0      | 0.35%      | 3.99% |
| SECOND MARKET | 849.9      | 850.9      | 0.12%      | 1.78% |

## MARKET CAPITALIZATION (JD)

| 15,124,121,220 | 15,153,643,960 | 0.20% | 1.60% |
|----------------|----------------|-------|-------|

#### VALUE TRADED FROM 21/1 TO 3/2/2020



VALUE TRADED BY SECTOR MONDAY 3/2/2020



## GENERAL FREE FLOAT PRICE INDEX FROM 21/1 TO 3/2/2020