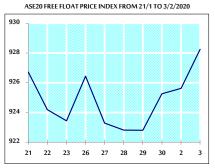

## STOCK PRICE INDEX WEIGHTED BY FREE FLOAT MARKET CAPITALIZATION ASE20 (2014=1000)

| 925.6 | 928.2 | 0.28% | 4.18% |
|-------|-------|-------|-------|