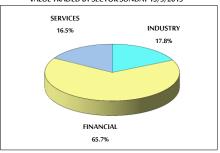

### VALUE TRADED BY SECTOR SUNDAY 15/9/2019

### 4- SOME FINANCIAL RATIOS FOR THE ASE (15/9/2019)

| SECTOR    | P/E    | P/BV  | DIVIDEND YIELD (%) | TURNOVER (%) |
|-----------|--------|-------|--------------------|--------------|
| FINANCIAL | 10.785 | 0.965 | 5.964              | 0.087        |
| SERVICES  | 16.153 | 1.126 | 5.427              | 0.070        |
| INDUSTRY  | 19.575 | 1.318 | 4.022              | 0.146        |
| OVERALL   | 11.622 | 1.066 | 5.736              | 0.091        |