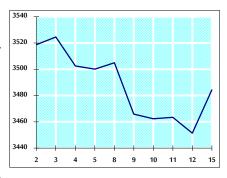

### GENERAL FREE FLOAT PRICE INDEX FROM 2/9 TO 15/9/2019

GENERAL PRICE INDEX FROM 2/9 TO 15/9/2019

## 6- STOCK PRICE INDEX WEIGHTED BY MARKET CAPITALIZATION (1991=1000)

|           |            |            | /          |         |
|-----------|------------|------------|------------|---------|
|           | THURSDAY   | SUNDAY     | % CHANGE   |         |
|           | 12/09/2019 | 15/09/2019 | DAY BEFORE | YTD     |
| GENERAL   | 3451.4     | 3484.2     | 0.95%      | -8.24%  |
| BANKS     | 7022.3     | 7117.4     | 1.35%      | -13.69% |
| INSURANCE | 1324.0     | 1324.0     | 0.00%      | -3.81%  |
| SERVICES  | 742.3      | 747.7      | 0.72%      | -6.17%  |
| INDUSTRY  | 2476.6     | 2478.9     | 0.09%      | 7.25%   |