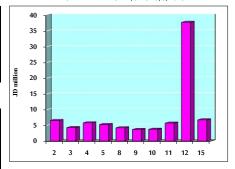

%  |
| INDUSTRY  | 2476.6     | 2478.9     | 0.09%      | 7.25%   |

### 7- STOCK PRICE MARKET INDEX WEIGHTED BY FREE FLOAT MARKET CAP. (2012=1000)

|               | THURSDAY   | SUNDAY     | % CHANGE   |        |
|---------------|------------|------------|------------|--------|
|               | 12/09/2019 | 15/09/2019 | DAY BEFORE | YTD    |
| FIRST MARKET  | 942.5      | 949.4      | 0.73%      | -6.12% |
| SECOND MARKET | 837.8      | 845.5      | 0.92%      | 1.67%  |

### 8- MARKET CAPITALIZATION (ID)

| 0                         | ,              |                |       |        |
|---------------------------|----------------|----------------|-------|--------|
| ASE MARKET CAPITALIZATION | 14,686,707,275 | 14,807,215,983 | 0.82% | -8.16% |

#### VALUE TRADED FROM 2/9 TO 15/9/2019



### VALUE TRADED BY SECTOR SUNDAY 15/9/2019



### GENERAL FREE FLOAT PRICE INDEX FROM 2/9 TO 15/9/2019



GENERAL PRICE INDEX FROM 2/9 TO 15/9/2019