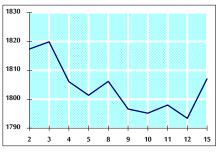

### GENERAL FREE FLOAT PRICE INDEX FROM 2/9 TO 15/9/2019

GENERAL PRICE INDEX FROM 2/9 TO 15/9/2019

### 5-STOCK PRICE INDEX WEIGHTED BY FREE FLOAT MARKET CAPITALIZATION (1999=1000)

|           | _          |            | - ( ,      |        |
|-----------|------------|------------|------------|--------|
|           | THURSDAY   | SUNDAY     | % CHANGE   |        |
|           | 12/09/2019 | 15/09/2019 | DAY BEFORE | YTD    |
| GENERAL   | 1793.4     | 1807.1     | 0.76%      | -5.33% |
| FINANCIAL | 2425.9     | 2448.8     | 0.95%      | -7.69% |
| SERVICES  | 1277.9     | 1277.5     | -0.04%     | -0.18% |
| INDUSTRY  | 1798.0     | 1802.0     | 0.22%      | -4.29% |