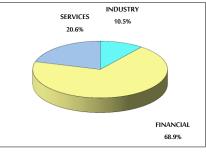

3-NO. OF TRANSACTIONS

GENERAL

FINANCIAL

SERVICES

INDUSTRY

|                      | 2018    | 2019    | NET    | CHANGE |
|----------------------|---------|---------|--------|--------|
|                      |         |         | CHANGE | (%)    |
| Daily                | 1,740   | 1,921   | 181    | 10.40% |
| Cumulative(1/9-10/9) | 17,104  | 18,397  | 1,293  | 7.56%  |
| Cumulative(2/1-10/9) | 352,034 | 358,332 | 6,298  | 1.79%  |

4- SOME FINANCIAL RATIOS FOR THE ASE (10/9/2019)

| SECTOR    | P/E    | P/BV  | DIVIDEND YIELD (%) | TURNOVER (%) |
|-----------|--------|-------|--------------------|--------------|
| FINANCIAL | 10.682 | 0.956 | 6.021              | 0.046        |
| SERVICES  | 16.192 | 1.129 | 5.414              | 0.059        |
| INDUSTRY  | 19.651 | 1.323 | 4.006              | 0.064        |
| OVERALL   | 11.549 | 1.059 | 5.773              | 0.051        |

18 15 12 9

VALUE TRADED FROM 28/8 TO 10/9/2019

VALUE TRADED BY SECTOR TUESDAY 10/9/2019

GENERAL FREE FLOAT PRICE INDEX FROM 28/8 TO 10/9/2019

GENERAL PRICE INDEX FROM 28/8 TO 10/9/2019

6- STOCK PRICE INDEX WEIGHTED BY MARKET CAPITALIZATION (1991=1000)