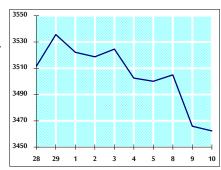

18 15 12 9

VALUE TRADED FROM 28/8 TO 10/9/2019

VALUE TRADED BY SECTOR TUESDAY 10/9/2019

GENERAL FREE FLOAT PRICE INDEX FROM 28/8 TO 10/9/2019

GENERAL PRICE INDEX FROM 28/8 TO 10/9/2019

6- STOCK PRICE INDEX WEIGHTED BY MARKET CAPITALIZATION (1991=1000)

| - STOCKTRICE INDEX WEIGHTED BI MARKET CATTALIZATION (1551-1000) |            |            |            |         |  |
|-----------------------------------------------------------------|------------|------------|------------|---------|--|
|                                                                 | MONDAY     | TUESDAY    | % CHANGE   |         |  |
|                                                                 | 09/09/2019 | 10/09/2019 | DAY BEFORE | YTD     |  |
| GENERAL                                                         | 3465.9     | 3462.3     | -0.10%     | -8.82%  |  |
| BANKS                                                           | 7048.5     | 7040.1     | -0.12%     | -14.62% |  |
| INSURANCE                                                       | 1324.4     | 1322.0     | -0.18%     | -3.96%  |  |
| SERVICES                                                        | 743.0      | 743.5      | 0.07%      | -6.69%  |  |
| INDUSTRY                                                        | 2495.0     | 2490.4     | -0.19%     | 7.75%   |  |