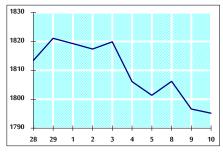

-0.19%

5- STOCK PRICE INDEX WEIGHTED BY FREE FLOAT MARKET CAPITALIZATION (1999=1000)

MONDAY

09/09/2019

1796.7

2428.0

1283.0

1824.0

18 15 12 9

VALUE TRADED FROM 28/8 TO 10/9/2019

VALUE TRADED BY SECTOR TUESDAY 10/9/2019

GENERAL FREE FLOAT PRICE INDEX FROM 28/8 TO 10/9/2019

GENERAL PRICE INDEX FROM 28/8 TO 10/9/2019

6- STOCK PRICE INDEX WEIGHTED BY MARKET CAPITALIZATION (1991=1000)