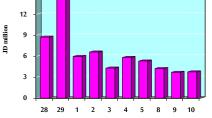

18 15 12 9

VALUE TRADED FROM 28/8 TO 10/9/2019

VALUE TRADED BY SECTOR TUESDAY 10/9/2019

GENERAL FREE FLOAT PRICE INDEX FROM 28/8 TO 10/9/2019

GENERAL PRICE INDEX FROM 28/8 TO 10/9/2019

6- STOCK PRICE INDEX WEIGHTED BY MARKET CAPITALIZATION (1991=1000)