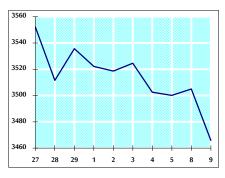

## 6- STOCK PRICE INDEX WEIGHTED BY MARKET CAPITALIZATION (1991=1000)

|           | SUNDAY     | MONDAY     | % CHANGE   |         |
|-----------|------------|------------|------------|---------|
|           | 08/09/2019 | 09/09/2019 | DAY BEFORE | YTD     |
| GENERAL   | 3505.0     | 3465.9     | -1.11%     | -8.72%  |
| BANKS     | 7167.6     | 7048.5     | -1.66%     | -14.52% |
| INSURANCE | 1325.2     | 1324.4     | -0.06%     | -3.79%  |
| SERVICES  | 745.7      | 743.0      | -0.35%     | -6.75%  |
| INDUSTRY  | 2499.7     | 2495.0     | -0.19%     | 7.95%   |