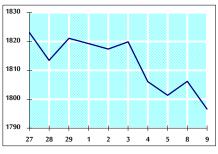

## GENERAL FREE FLOAT PRICE INDEX FROM 27/8 TO 9/9/2019

GENERAL PRICE INDEX FROM 27/8 TO 9/9/2019

### 5- STOCK PRICE INDEX WEIGHTED BY FREE FLOAT MARKET CAPITALIZATION (1999=1000)

|           | SUNDAY     | MONDAY     | % CHANGE   |        |
|-----------|------------|------------|------------|--------|
|           | 08/09/2019 | 09/09/2019 | DAY BEFORE | YTD    |
| GENERAL   | 1806.2     | 1796.7     | -0.53%     | -5.88% |
| FINANCIAL | 2444.2     | 2428.0     | -0.66%     | -8.47% |
| SERVICES  | 1284.6     | 1283.0     | -0.13%     | 0.25%  |
| INDUSTRY  | 1826.9     | 1824.0     | -0.16%     | -3.12% |