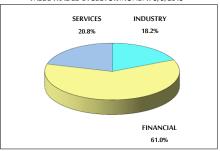

#### VALUE TRADED BY SECTOR MONDAY 9/9/2019

# 4- SOME FINANCIAL RATIOS FOR THE ASE (9/9/2019)

| SECTOR    | P/E    | P/BV  | DIVIDEND YIELD (%) | TURNOVER (%) |
|-----------|--------|-------|--------------------|--------------|
| FINANCIAL | 10.700 | 0.957 | 6.011              | 0.047        |
| SERVICES  | 16.222 | 1.131 | 5.404              | 0.056        |
| INDUSTRY  | 19.678 | 1.325 | 4.001              | 0.082        |
| OVERALL   | 11.561 | 1.060 | 5.767              | 0.054        |