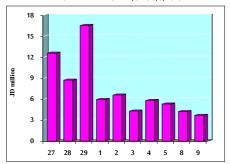

#### VALUE TRADED FROM 27/8 TO 9/9/2019

#### 1- VALUE TRADED (JD)

| ** *                |               |             |              |         |
|---------------------|---------------|-------------|--------------|---------|
|                     | 2018          | 2019        | NET          | CHANGE  |
|                     |               |             | CHANGE       | (%)     |
| Daily               | 4,808,041     | 3,700,960   | -1,107,081   | -23.03% |
| Cumulative(1/9-9/9) | 27,682,654    | 35,935,761  | 8,253,107    | 29.81%  |
| Cumulative(2/1-9/9) | 1,105,907,549 | 961,730,136 | -144,177,413 | -13.04% |