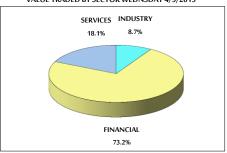

## VALUE TRADED FROM 22/8 TO 4/9/2019

VALUE TRADED BY SECTOR WEDNSDAY 4/9/2019

GENERAL FREE FLOAT PRICE INDEX FROM 22/8 TO 4/9/2019

GENERAL PRICE INDEX FROM 22/8 TO 4/9/2019