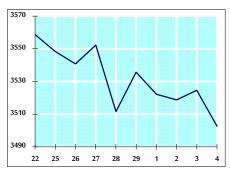

## VALUE TRADED FROM 22/8 TO 4/9/2019

VALUE TRADED BY SECTOR WEDNSDAY 4/9/2019

GENERAL FREE FLOAT PRICE INDEX FROM 22/8 TO 4/9/2019

GENERAL PRICE INDEX FROM 22/8 TO 4/9/2019