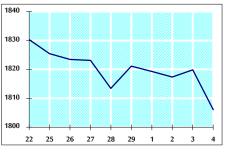

## VALUE TRADED FROM 22/8 TO 4/9/2019

VALUE TRADED BY SECTOR WEDNSDAY 4/9/2019

GENERAL FREE FLOAT PRICE INDEX FROM 22/8 TO 4/9/2019

GENERAL PRICE INDEX FROM 22/8 TO 4/9/2019