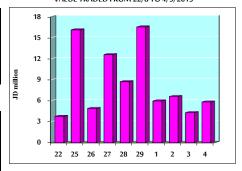

## VALUE TRADED FROM 22/8 TO 4/9/2019

VALUE TRADED BY SECTOR WEDNSDAY 4/9/2019

GENERAL FREE FLOAT PRICE INDEX FROM 22/8 TO 4/9/2019

GENERAL PRICE INDEX FROM 22/8 TO 4/9/2019