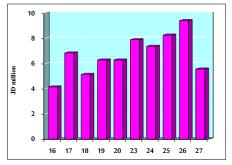

#### VALUE TRADED FROM 16/6 TO 27/6/2019

VALUE TRADED BY SECTOR THURSDAY 27/6/2019

GENERAL FREE FLOAT PRICE INDEX FROM 16/6 TO 27/6/2019

GENERAL PRICE INDEX FROM 16/6 TO 27/6/2019