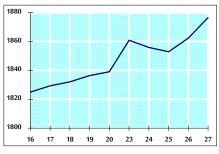

#### VALUE TRADED FROM 16/6 TO 27/6/2019

VALUE TRADED BY SECTOR THURSDAY 27/6/2019

GENERAL FREE FLOAT PRICE INDEX FROM 16/6 TO 27/6/2019

GENERAL PRICE INDEX FROM 16/6 TO 27/6/2019