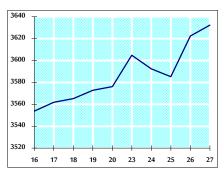

#### VALUE TRADED FROM 16/6 TO 27/6/2019

VALUE TRADED BY SECTOR THURSDAY 27/6/2019

GENERAL FREE FLOAT PRICE INDEX FROM 16/6 TO 27/6/2019

GENERAL PRICE INDEX FROM 16/6 TO 27/6/2019