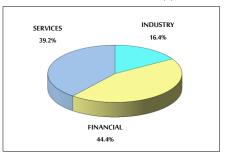

#### VALUE TRADED FROM 16/6 TO 27/6/2019

VALUE TRADED BY SECTOR THURSDAY 27/6/2019

GENERAL FREE FLOAT PRICE INDEX FROM 16/6 TO 27/6/2019

GENERAL PRICE INDEX FROM 16/6 TO 27/6/2019