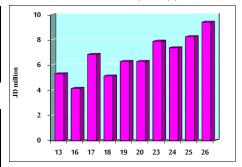

## 1- VALUE TRADED ( JD )

|                      | 2018        | 2019        | NET          | CHANGE  |
|----------------------|-------------|-------------|--------------|---------|
|                      |             |             | CHANGE       | (%)     |
| Daily                | 5,560,949   | 9,408,952   | 3,848,003    | 69.20%  |
| Cumulative(2/6-26/6) | 57,411,810  | 83,538,491  | 26,126,681   | 45.51%  |
| Cumulative(2/1-26/6) | 763,628,688 | 654,423,325 | -109,205,363 | -14.30% |

## VALUE TRADED FROM 13/6 TO 26/6/2019

VALUE TRADED BY SECTOR WEDNESDAY 26/6/2019

GENERAL FREE FLOAT PRICE INDEX FROM 13/6 TO 26/6/2019

GENERAL PRICE INDEX FROM 13/6 TO 26/6/2019