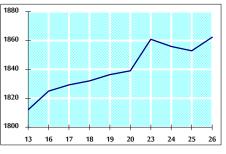

## 5-STOCK PRICE INDEX WEIGHTED BY FREE FLOAT MARKET CAPITALIZATION (1999=1000)

|           | TUESDAY    | WEDNESDAY  | % CHANGE   |        |
|-----------|------------|------------|------------|--------|
|           | 25/06/2019 | 26/06/2019 | DAY BEFORE | YTD    |
| GENERAL   | 1852.9     | 1862.3     | 0.51%      | -2.44% |
| FINANCIAL | 2543.1     | 2562.2     | 0.75%      | -3.41% |
| SERVICES  | 1266.5     | 1268.2     | 0.13%      | -0.91% |
| INDUSTRY  | 1851.8     | 1850.6     | -0.07%     | -1.71% |

## VALUE TRADED FROM 13/6 TO 26/6/2019

VALUE TRADED BY SECTOR WEDNESDAY 26/6/2019

GENERAL FREE FLOAT PRICE INDEX FROM 13/6 TO 26/6/2019

GENERAL PRICE INDEX FROM 13/6 TO 26/6/2019