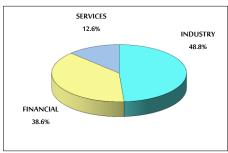

## 4- SOME FINANCIAL RATIOS FOR THE ASE (26/6/2019)

| SECTOR    | P/E    | P/BV  | DIVIDEND YIELD (%) | TURNOVER (%) |
|-----------|--------|-------|--------------------|--------------|
| FINANCIAL | 11.508 | 1.030 | 5.582              | 0.093        |
| SERVICES  | 15.982 | 1.114 | 5.485              | 0.101        |
| INDUSTRY  | 19.310 | 1.303 | 4.069              | 0.100        |
| OVERALL   | 11.996 | 1.107 | 5.549              | 0.096        |

## VALUE TRADED FROM 13/6 TO 26/6/2019

VALUE TRADED BY SECTOR WEDNESDAY 26/6/2019

GENERAL FREE FLOAT PRICE INDEX FROM 13/6 TO 26/6/2019

GENERAL PRICE INDEX FROM 13/6 TO 26/6/2019