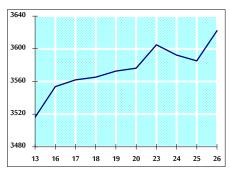

## 6- STOCK PRICE INDEX WEIGHTED BY MARKET CAPITALIZATION (1991=1000)

|           | TUESDAY    | WEDNESDAY  | % CHANGE   |        |
|-----------|------------|------------|------------|--------|
|           | 25/06/2019 | 26/06/2019 | DAY BEFORE | YTD    |
| GENERAL   | 3585.2     | 3622.3     | 1.04%      | -4.60% |
| BANKS     | 7527.0     | 7651.5     | 1.65%      | -7.21% |
| INSURANCE | 1317.3     | 1310.5     | -0.52%     | -4.80% |
| SERVICES  | 742.5      | 743.9      | 0.18%      | -6.65% |
| INDUSTRY  | 2427.6     | 2424.7     | -0.12%     | 4.90%  |

## VALUE TRADED FROM 13/6 TO 26/6/2019

VALUE TRADED BY SECTOR WEDNESDAY 26/6/2019

GENERAL FREE FLOAT PRICE INDEX FROM 13/6 TO 26/6/2019

GENERAL PRICE INDEX FROM 13/6 TO 26/6/2019