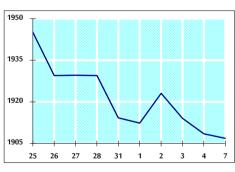

### VALUE TRADED FROM 25/3 TO 7/4/2019

VALUE TRADED BY SECTOR SUNDAY 7/4/2019

GENERAL FREE FLOAT PRICE INDEX FROM 25/3 TO 7/4/2019

GENERAL PRICE INDEX FROM 25/3 TO 7/4/2019