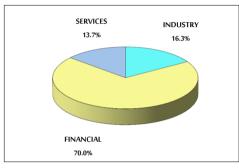

### VALUE TRADED FROM 25/3 TO 7/4/2019

VALUE TRADED BY SECTOR SUNDAY 7/4/2019

GENERAL FREE FLOAT PRICE INDEX FROM 25/3 TO 7/4/2019

GENERAL PRICE INDEX FROM 25/3 TO 7/4/2019