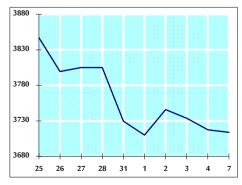

### VALUE TRADED FROM 25/3 TO 7/4/2019

VALUE TRADED BY SECTOR SUNDAY 7/4/2019

GENERAL FREE FLOAT PRICE INDEX FROM 25/3 TO 7/4/2019

GENERAL PRICE INDEX FROM 25/3 TO 7/4/2019