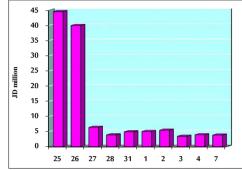

### VALUE TRADED FROM 25/3 TO 7/4/2019

VALUE TRADED BY SECTOR SUNDAY 7/4/2019

GENERAL FREE FLOAT PRICE INDEX FROM 25/3 TO 7/4/2019

GENERAL PRICE INDEX FROM 25/3 TO 7/4/2019