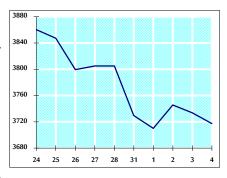

#### VALUE TRADED FROM 24/3 TO 4/4/2019

VALUE TRADED BY SECTOR THURSDAY 4/4/2019

GENERAL FREE FLOAT PRICE INDEX FROM 24/3 TO 4/4/2019

GENERAL PRICE INDEX FROM 24/3 TO 4/4/2019