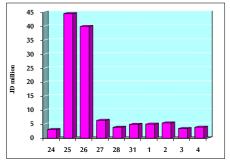

#### VALUE TRADED FROM 24/3 TO 4/4/2019

VALUE TRADED BY SECTOR THURSDAY 4/4/2019

GENERAL FREE FLOAT PRICE INDEX FROM 24/3 TO 4/4/2019

GENERAL PRICE INDEX FROM 24/3 TO 4/4/2019