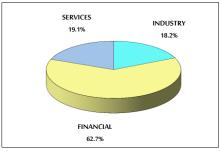

#### VALUE TRADED FROM 24/3 TO 4/4/2019

VALUE TRADED BY SECTOR THURSDAY 4/4/2019

GENERAL FREE FLOAT PRICE INDEX FROM 24/3 TO 4/4/2019

GENERAL PRICE INDEX FROM 24/3 TO 4/4/2019