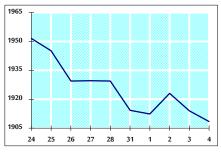

#### VALUE TRADED FROM 24/3 TO 4/4/2019

VALUE TRADED BY SECTOR THURSDAY 4/4/2019

GENERAL FREE FLOAT PRICE INDEX FROM 24/3 TO 4/4/2019

GENERAL PRICE INDEX FROM 24/3 TO 4/4/2019