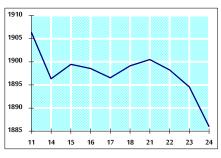

5- STOCK PRICE INDEX WEIGHTED BY FREE FLOAT MARKET CAPITALIZATION (1999=1000)

|           | TUESDAY    | WEDNESDAY  | % CHANGE   |        |
|-----------|------------|------------|------------|--------|
|           | 23/04/2019 | 24/04/2019 | DAY BEFORE | YTD    |
| GENERAL   | 1894.6     | 1886.0     | -0.45%     | -1.19% |
| FINANCIAL | 2625.2     | 2617.8     | -0.28%     | -1.31% |
| SERVICES  | 1277.4     | 1264.4     | -1.02%     | -1.20% |
| INDUSTRY  | 1854.6     | 1850.6     | -0.21%     | -1.70% |

VALUE TRADED FROM 11/4 TO 24/4/2019

VALUE TRADED BY SECTOR WEDNESDAY 24/4/2019

GENERAL FREE FLOAT PRICE INDEX FROM 11/4 TO 24/4/2019

GENERAL PRICE INDEX FROM 11/4 TO 24/4/2019