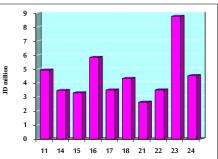

#### 1- VALUE TRADED ( JD )

|                      | 2018        | 2019        | NET         | CHANGE |
|----------------------|-------------|-------------|-------------|--------|
|                      |             |             | CHANGE      | (%)    |
| Daily                | 2,923,284   | 4,543,794   | 1,620,510   | 55.43% |
| Cumulative(1/4-24/4) | 78,700,550  | 77,188,928  | -1,511,622  | -1.92% |
| Cumulative(2/1-24/4) | 463,311,265 | 431,236,511 | -32,074,754 | -6.92% |

VALUE TRADED FROM 11/4 TO 24/4/2019

VALUE TRADED BY SECTOR WEDNESDAY 24/4/2019

GENERAL FREE FLOAT PRICE INDEX FROM 11/4 TO 24/4/2019

GENERAL PRICE INDEX FROM 11/4 TO 24/4/2019