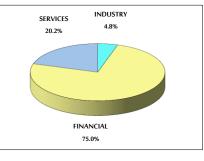

4- SOME FINANCIAL RATIOS FOR THE ASE (24/4/2019)

| SECTOR    | P/E    | P/BV  | DIVIDEND YIELD (%) | TURNOVER (%) |
|-----------|--------|-------|--------------------|--------------|
| FINANCIAL | 11.762 | 1.040 | 5.482              | 0.088        |
| SERVICES  | 16.709 | 1.128 | 4.768              | 0.056        |
| INDUSTRY  | 18.536 | 1.320 | 0.947              | 0.025        |
| OVERALL   | 12.104 | 1.117 | 4.683              | 0.072        |

VALUE TRADED FROM 11/4 TO 24/4/2019

VALUE TRADED BY SECTOR WEDNESDAY 24/4/2019

GENERAL FREE FLOAT PRICE INDEX FROM 11/4 TO 24/4/2019

GENERAL PRICE INDEX FROM 11/4 TO 24/4/2019