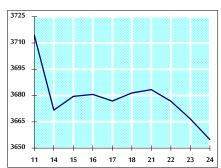

## 6- STOCK PRICE INDEX WEIGHTED BY MARKET CAPITALIZATION (1991=1000)

|           | TUESDAY    | WEDNESDAY  | % CHANGE   |        |
|-----------|------------|------------|------------|--------|
|           | 23/04/2019 | 24/04/2019 | DAY BEFORE | YTD    |
| GENERAL   | 3666.7     | 3654.9     | -0.32%     | -3.75% |
| BANKS     | 7756.5     | 7748.0     | -0.11%     | -6.04% |
| INSURANCE | 1339.6     | 1341.0     | 0.10%      | -2.58% |
| SERVICES  | 767.6      | 754.7      | -1.68%     | -5.28% |
| INDUSTRY  | 2414.7     | 2412.9     | -0.08%     | 4.39%  |

VALUE TRADED FROM 11/4 TO 24/4/2019

VALUE TRADED BY SECTOR WEDNESDAY 24/4/2019

GENERAL FREE FLOAT PRICE INDEX FROM 11/4 TO 24/4/2019

GENERAL PRICE INDEX FROM 11/4 TO 24/4/2019