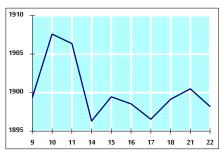

VALUE TRADED FROM 9/4 TO 22/4/2019

VALUE TRADED BY SECTOR MONDAY 22/4/2019

GENERAL FREE FLOAT PRICE INDEX FROM 9/4 TO 22/4/2019

GENERAL PRICE INDEX FROM 9/4 TO 22/4/2019

5-STOCK PRICE INDEX WEIGHTED BY FREE FLOAT MARKET CAPITALIZATION (1999=1000)

|           | SUNDAY     | MONDAY     | % CHANGE   |        |
|-----------|------------|------------|------------|--------|
|           | 21/04/2019 | 22/04/2019 | DAY BEFORE | YTD    |
| GENERAL   | 1900.5     | 1898.2     | -0.12%     | -0.55% |
| FINANCIAL | 2635.2     | 2628.4     | -0.26%     | -0.91% |
| SERVICES  | 1276.7     | 1277.3     | 0.05%      | -0.19% |
| INDUSTRY  | 1859.9     | 1863.7     | 0.20%      | -1.01% |