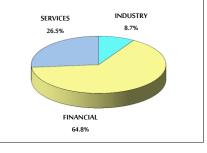

VALUE TRADED FROM 9/4 TO 22/4/2019

VALUE TRADED BY SECTOR MONDAY 22/4/2019

GENERAL FREE FLOAT PRICE INDEX FROM 9/4 TO 22/4/2019

GENERAL PRICE INDEX FROM 9/4 TO 22/4/2019

4- SOME FINANCIAL RATIOS FOR THE ASE (22/4/2019)

| SECTOR    | P/E    | P/BV  | DIVIDEND YIELD (%) | TURNOVER (%) |
|-----------|--------|-------|--------------------|--------------|
| FINANCIAL | 11.784 | 1.043 | 5.461              | 0.056        |
| SERVICES  | 16.978 | 1.146 | 4.692              | 0.035        |
| INDUSTRY  | 18.589 | 1.324 | 0.944              | 0.029        |
| OVERALL   | 12.176 | 1.123 | 4.655              | 0.048        |