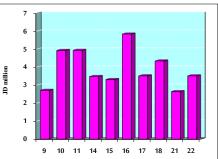

VALUE TRADED FROM 9/4 TO 22/4/2019

VALUE TRADED BY SECTOR MONDAY 22/4/2019

GENERAL FREE FLOAT PRICE INDEX FROM 9/4 TO 22/4/2019

GENERAL PRICE INDEX FROM 9/4 TO 22/4/2019

#### 1- VALUE TRADED ( JD )

|                      | 2018        | 2019        | NET         | CHANGE  |
|----------------------|-------------|-------------|-------------|---------|
|                      |             |             | CHANGE      | (%)     |
| Daily                | 4,057,805   | 3,526,003   | -531,802    | -13.11% |
| Cumulative(1/4-22/4) | 70,152,549  | 63,895,098  | -6,257,451  | -8.92%  |
| Cumulative(2/1-22/4) | 454,763,264 | 417,942,681 | -36,820,583 | -8.10%  |