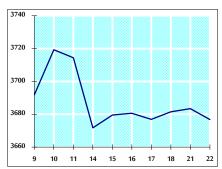

VALUE TRADED FROM 9/4 TO 22/4/2019

VALUE TRADED BY SECTOR MONDAY 22/4/2019

GENERAL FREE FLOAT PRICE INDEX FROM 9/4 TO 22/4/2019

GENERAL PRICE INDEX FROM 9/4 TO 22/4/2019

## 6- STOCK PRICE INDEX WEIGHTED BY MARKET CAPITALIZATION (1991=1000)

|           | SUNDAY     | MONDAY     | % CHANGE   |        |
|-----------|------------|------------|------------|--------|
|           | 21/04/2019 | 22/04/2019 | DAY BEFORE | YTD    |
| GENERAL   | 3683.4     | 3676.8     | -0.18%     | -3.17% |
| BANKS     | 7813.0     | 7779.0     | -0.44%     | -5.66% |
| INSURANCE | 1332.7     | 1335.9     | 0.24%      | -2.95% |
| SERVICES  | 770.0      | 769.3      | -0.10%     | -3.46% |
| INDUSTRY  | 2409.8     | 2421.3     | 0.48%      | 4.75%  |