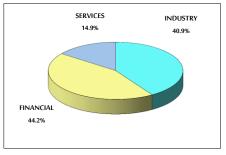

12.192

5- STOCK PRICE INDEX WEIGHTED BY FREE FLOAT MARKET CAPITALIZATION (1999=1000) WEDNESDAY

VALUE TRADED FROM 7/4 TO 18/4/2019

JD million

VALUE TRADED BY SECTOR THURSDAY 18/4/2019

GENERAL FREE FLOAT PRICE INDEX FROM 7/4 TO 18/4/2019

GENERAL PRICE INDEX FROM 7/4 TO 18/4/2019

| FINANCIAL | 2625.4 | 2637.6 | 0.47%  |
|-----------|--------|--------|--------|
| SERVICES  | 1276.0 | 1276.0 | 0.00%  |
| INDUSTRY  | 1864.7 | 1847.0 | -0.95% |