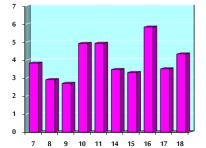

12.192

5- STOCK PRICE INDEX WEIGHTED BY FREE FLOAT MARKET CAPITALIZATION (1999=1000) WEDNESDAY

VALUE TRADED FROM 7/4 TO 18/4/2019

JD million

VALUE TRADED BY SECTOR THURSDAY 18/4/2019

GENERAL FREE FLOAT PRICE INDEX FROM 7/4 TO 18/4/2019