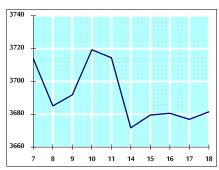

12.192

5- STOCK PRICE INDEX WEIGHTED BY FREE FLOAT MARKET CAPITALIZATION (1999=1000) WEDNESDAY

VALUE TRADED FROM 7/4 TO 18/4/2019

JD million

VALUE TRADED BY SECTOR THURSDAY 18/4/2019

GENERAL FREE FLOAT PRICE INDEX FROM 7/4 TO 18/4/2019

GENERAL PRICE INDEX FROM 7/4 TO 18/4/2019

| FINANCIAL | 2625.4 | 2637.6 | 0.47%  |
|-----------|--------|--------|--------|
| SERVICES  | 1276.0 | 1276.0 | 0.00%  |
| INDUSTRY  | 1864.7 | 1847.0 | -0.95% |