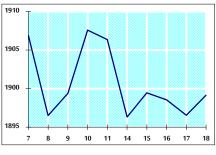

12.192

5- STOCK PRICE INDEX WEIGHTED BY FREE FLOAT MARKET CAPITALIZATION (1999=1000) WEDNESDAY

VALUE TRADED FROM 7/4 TO 18/4/2019

JD million

VALUE TRADED BY SECTOR THURSDAY 18/4/2019

GENERAL FREE FLOAT PRICE INDEX FROM 7/4 TO 18/4/2019

17/04/2019

1896.6