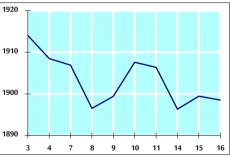

#### 5-STOCK PRICE INDEX WEIGHTED BY FREE FLOAT MARKET CAPITALIZATION (1999=1000)

|           | MONDAY     | TUESDAY    | % CHANGE   |        |
|-----------|------------|------------|------------|--------|
|           | 15/04/2019 | 16/04/2019 | DAY BEFORE | YTD    |
| GENERAL   | 1899.5     | 1898.5     | -0.05%     | -0.54% |
| FINANCIAL | 2629.4     | 2625.1     | -0.17%     | -1.04% |
| SERVICES  | 1272.4     | 1275.7     | 0.26%      | -0.32% |
| INDUSTRY  | 1875.9     | 1878.4     | 0.13%      | -0.23% |

#### VALUE TRADED FROM 3/4 TO 16/4/2019

VALUE TRADED BY SECTOR TUESDAY 16/4/2019

GENERAL FREE FLOAT PRICE INDEX FROM 3/4 TO 16/4/2019

GENERAL PRICE INDEX FROM 3/4 TO 16/4/2019