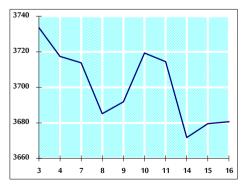

# 6- STOCK PRICE INDEX WEIGHTED BY MARKET CAPITALIZATION (1991=1000)

| · , ,     |            |            |            |        |
|-----------|------------|------------|------------|--------|
|           | MONDAY     | TUESDAY    | % CHANGE   |        |
|           | 15/04/2019 | 16/04/2019 | DAY BEFORE | YTD    |
| GENERAL   | 3679.5     | 3680.6     | 0.03%      | -3.07% |
| BANKS     | 7779.8     | 7777.0     | -0.04%     | -5.69% |
| INSURANCE | 1346.9     | 1349.1     | 0.16%      | -1.99% |
| SERVICES  | 774.6      | 774.3      | -0.04%     | -2.82% |
| INDUSTRY  | 2417.3     | 2423.3     | 0.25%      | 4.84%  |

#### VALUE TRADED FROM 3/4 TO 16/4/2019

VALUE TRADED BY SECTOR TUESDAY 16/4/2019

GENERAL FREE FLOAT PRICE INDEX FROM 3/4 TO 16/4/2019

GENERAL PRICE INDEX FROM 3/4 TO 16/4/2019