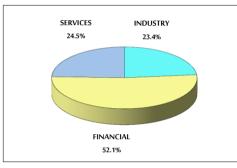

#### 4- SOME FINANCIAL RATIOS FOR THE ASE (16/4/2019)

| SECTOR    | P/E    | P/BV  | DIVIDEND YIELD (%) | TURNOVER (%) |
|-----------|--------|-------|--------------------|--------------|
| FINANCIAL | 11.783 | 1.043 | 5.459              | 0.083        |
| SERVICES  | 16.993 | 1.147 | 4.688              | 0.080        |
| INDUSTRY  | 18.634 | 1.327 | 0.942              | 0.083        |
| OVERALL   | 12.189 | 1.125 | 4.648              | 0.082        |

#### VALUE TRADED FROM 3/4 TO 16/4/2019

VALUE TRADED BY SECTOR TUESDAY 16/4/2019

GENERAL FREE FLOAT PRICE INDEX FROM 3/4 TO 16/4/2019

GENERAL PRICE INDEX FROM 3/4 TO 16/4/2019