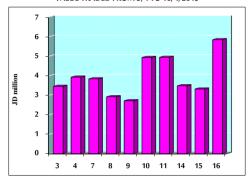

# 1- VALUE TRADED ( JD )

|                      | 2018        | 2019        | NET         | CHANGE |
|----------------------|-------------|-------------|-------------|--------|
|                      |             |             | CHANGE      | (%)    |
| Daily                | 3,912,231   | 5,842,509   | 1,930,278   | 49.34% |
| Cumulative(1/4-16/4) | 54,454,070  | 49,850,741  | -4,603,329  | -8.45% |
| Cumulative(2/1-16/4) | 439,064,785 | 403,898,324 | -35,166,461 | -8.01% |

#### VALUE TRADED FROM 3/4 TO 16/4/2019

VALUE TRADED BY SECTOR TUESDAY 16/4/2019

GENERAL FREE FLOAT PRICE INDEX FROM 3/4 TO 16/4/2019

GENERAL PRICE INDEX FROM 3/4 TO 16/4/2019