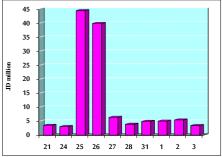

## VALUE TRADED FROM 21/3 TO 3/4/2019

VALUE TRADED BY SECTOR WEDNESDAY 3/4/2019

GENERAL FREE FLOAT PRICE INDEX FROM 21/3 TO 3/4/2019

GENERAL PRICE INDEX FROM 21/3 TO 3/4/2019