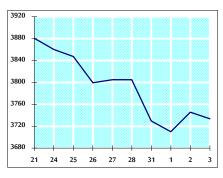

## VALUE TRADED FROM 21/3 TO 3/4/2019

VALUE TRADED BY SECTOR WEDNESDAY 3/4/2019

GENERAL FREE FLOAT PRICE INDEX FROM 21/3 TO 3/4/2019

GENERAL PRICE INDEX FROM 21/3 TO 3/4/2019