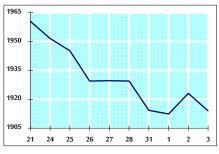

## VALUE TRADED FROM 21/3 TO 3/4/2019

VALUE TRADED BY SECTOR WEDNESDAY 3/4/2019

GENERAL FREE FLOAT PRICE INDEX FROM 21/3 TO 3/4/2019

GENERAL PRICE INDEX FROM 21/3 TO 3/4/2019