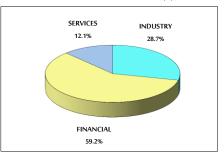

### 4- SOME FINANCIAL RATIOS FOR THE ASE (3/4/2019)

| SECTOR    | P/E    | P/BV  | DIVIDEND YIELD (%) | TURNOVER (%) |
|-----------|--------|-------|--------------------|--------------|
| FINANCIAL | 12.023 | 1.064 | 5.350              | 0.052        |
| SERVICES  | 17.190 | 1.161 | 4.315              | 0.036        |
| INDUSTRY  | 18.488 | 1.317 | 0.949              | 0.145        |
| OVERALL   | 12.364 | 1.141 | 4.530              | 0.060        |