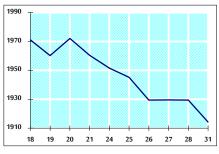

### VALUE TRADED BY SECTOR SUNDAY 31/3/2019

GENERAL FREE FLOAT PRICE INDEX FROM 18/3 TO 31/3/2019

GENERAL PRICE INDEX FROM 18/3 TO 31/3/2019