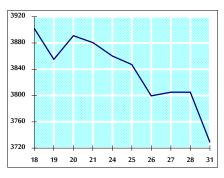

### VALUE TRADED BY SECTOR SUNDAY 31/3/2019

GENERAL FREE FLOAT PRICE INDEX FROM 18/3 TO 31/3/2019

GENERAL PRICE INDEX FROM 18/3 TO 31/3/2019