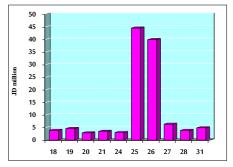

1.52% |
| INDUSTRY  | 2386.9     | 2400.6     | 0.57%      | 3.86%  |

### 7- STOCK PRICE MARKET INDEX WEIGHTED BY FREE FLOAT MARKET CAP. (2012=1000)

|               | THURSDAY   | SUNDAY     | % CHANGE   |       |
|---------------|------------|------------|------------|-------|
|               | 28/03/2019 | 31/03/2019 | DAY BEFORE | YTD   |
| FIRST MARKET  | 1024.6     | 1017.6     | -0.69%     | 0.62% |
| SECOND MARKET | 851.1      | 844.9      | -0.73%     | 1.59% |

### 8- MARKET CAPITALIZATION (ID)

| 0                         | ,              |                |        |        |
|---------------------------|----------------|----------------|--------|--------|
| ASE MARKET CAPITALIZATION | 16,096,454,912 | 15,809,915,236 | -1.78% | -1.94% |

### VALUE TRADED FROM 18/3 TO 31/3/2019



### VALUE TRADED BY SECTOR SUNDAY 31/3/2019



GENERAL FREE FLOAT PRICE INDEX FROM 18/3 TO 31/3/2019



GENERAL PRICE INDEX FROM 18/3 TO 31/3/2019