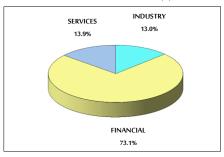

### VALUE TRADED BY SECTOR SUNDAY 31/3/2019

GENERAL FREE FLOAT PRICE INDEX FROM 18/3 TO 31/3/2019

GENERAL PRICE INDEX FROM 18/3 TO 31/3/2019