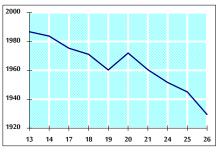

#### VALUE TRADED FROM 13/3 TO 26/3/2019

VALUE TRADED BY SECTOR TUESDAY 26/3/2019

GENERAL FREE FLOAT PRICE INDEX FROM 13/3 TO 26/3/2019

GENERAL PRICE INDEX FROM 13/3 TO 26/3/2019