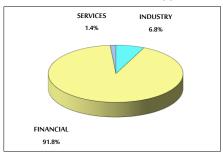

#### VALUE TRADED FROM 13/3 TO 26/3/2019

VALUE TRADED BY SECTOR TUESDAY 26/3/2019

GENERAL FREE FLOAT PRICE INDEX FROM 13/3 TO 26/3/2019

GENERAL PRICE INDEX FROM 13/3 TO 26/3/2019