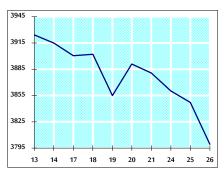

#### VALUE TRADED FROM 13/3 TO 26/3/2019

VALUE TRADED BY SECTOR TUESDAY 26/3/2019

GENERAL FREE FLOAT PRICE INDEX FROM 13/3 TO 26/3/2019

GENERAL PRICE INDEX FROM 13/3 TO 26/3/2019