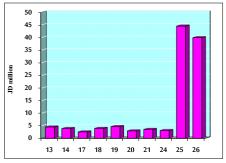

#### VALUE TRADED FROM 13/3 TO 26/3/2019

VALUE TRADED BY SECTOR TUESDAY 26/3/2019

GENERAL FREE FLOAT PRICE INDEX FROM 13/3 TO 26/3/2019

GENERAL PRICE INDEX FROM 13/3 TO 26/3/2019