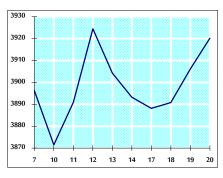

#### VALUE TRADED FROM 7/2 TO 20/2/2019

VALUE TRADED BY SECTOR WEDNESDAY 20/2/2019

GENERAL FREE FLOAT PRICE INDEX FROM 7/2 TO 20/2/2019

GENERAL PRICE INDEX FROM 7/2 TO 20/2/2019