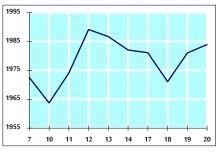

#### VALUE TRADED FROM 7/2 TO 20/2/2019

VALUE TRADED BY SECTOR WEDNESDAY 20/2/2019

GENERAL FREE FLOAT PRICE INDEX FROM 7/2 TO 20/2/2019

GENERAL PRICE INDEX FROM 7/2 TO 20/2/2019