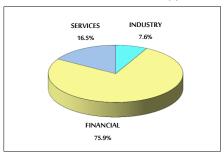

#### VALUE TRADED FROM 7/2 TO 20/2/2019

VALUE TRADED BY SECTOR WEDNESDAY 20/2/2019

GENERAL FREE FLOAT PRICE INDEX FROM 7/2 TO 20/2/2019

GENERAL PRICE INDEX FROM 7/2 TO 20/2/2019