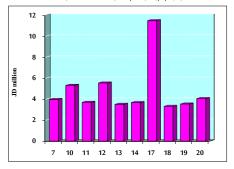

#### VALUE TRADED FROM 7/2 TO 20/2/2019

VALUE TRADED BY SECTOR WEDNESDAY 20/2/2019

GENERAL FREE FLOAT PRICE INDEX FROM 7/2 TO 20/2/2019

GENERAL PRICE INDEX FROM 7/2 TO 20/2/2019