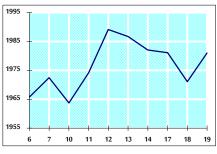

#### VALUE TRADED FROM 6/2 TO 19/2/2019

VALUE TRADED BY SECTOR TUESDAY 19/2/2019

GENERAL FREE FLOAT PRICE INDEX FROM 6/2 TO 19/2/2019

GENERAL PRICE INDEX FROM 6/2 TO 19/2/2019