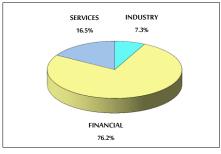

#### VALUE TRADED FROM 6/2 TO 19/2/2019

VALUE TRADED BY SECTOR TUESDAY 19/2/2019

GENERAL FREE FLOAT PRICE INDEX FROM 6/2 TO 19/2/2019

GENERAL PRICE INDEX FROM 6/2 TO 19/2/2019