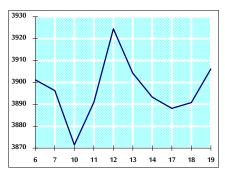

#### VALUE TRADED FROM 6/2 TO 19/2/2019

VALUE TRADED BY SECTOR TUESDAY 19/2/2019

GENERAL FREE FLOAT PRICE INDEX FROM 6/2 TO 19/2/2019

GENERAL PRICE INDEX FROM 6/2 TO 19/2/2019