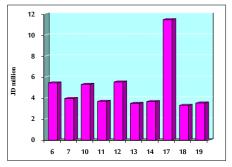

#### VALUE TRADED FROM 6/2 TO 19/2/2019

VALUE TRADED BY SECTOR TUESDAY 19/2/2019

GENERAL FREE FLOAT PRICE INDEX FROM 6/2 TO 19/2/2019

GENERAL PRICE INDEX FROM 6/2 TO 19/2/2019