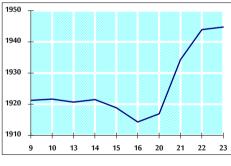

### VALUE TRADED FROM 9/1 TO 23/1/2019

VALUE TRADED BY SECTOR WEDNESDAY 23/1/2019

GENERAL FREE FLOAT PRICE INDEX FROM 9/1 TO 23/1/2019

GENERAL PRICE INDEX FROM 9/1 TO 23/1/2019