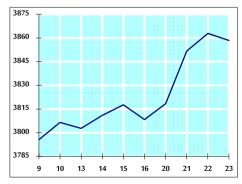

### VALUE TRADED FROM 9/1 TO 23/1/2019

VALUE TRADED BY SECTOR WEDNESDAY 23/1/2019

GENERAL FREE FLOAT PRICE INDEX FROM 9/1 TO 23/1/2019

GENERAL PRICE INDEX FROM 9/1 TO 23/1/2019