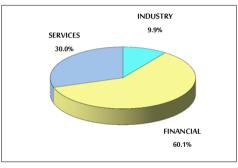

### VALUE TRADED FROM 9/1 TO 23/1/2019

VALUE TRADED BY SECTOR WEDNESDAY 23/1/2019

GENERAL FREE FLOAT PRICE INDEX FROM 9/1 TO 23/1/2019

GENERAL PRICE INDEX FROM 9/1 TO 23/1/2019