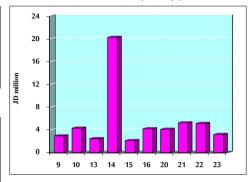

### VALUE TRADED FROM 9/1 TO 23/1/2019

VALUE TRADED BY SECTOR WEDNESDAY 23/1/2019

GENERAL FREE FLOAT PRICE INDEX FROM 9/1 TO 23/1/2019

GENERAL PRICE INDEX FROM 9/1 TO 23/1/2019