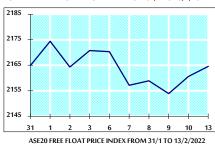

## STOCK PRICE INDEX WEIGHTED BY FREE FLOAT MARKET CAPITALIZATION (1999=1000)

|           | THURSDAY   | SUNDAY     | % CHANGE   |       |
|-----------|------------|------------|------------|-------|
|           | 10/02/2022 | 13/02/2022 | DAY BEFORE | YTD   |
| GENERAL   | 2160.6     | 2164.6     | 0.19%      | 2.17% |
| FINANCIAL | 2674.5     | 2668.7     | -0.22%     | 2.47% |
| SERVICES  | 1355.4     | 1353.5     | -0.14%     | 1.96% |
| INDUSTRY  | 3615.1     | 3691.5     | 2.11%      | 0.70% |