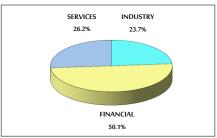

## SOME FINANCIAL RATIOS FOR THE ASE (13/2/2022)

| SECTOR    | P/E    | P/BV  | DIVIDEND YIELD (%) | TURNOVER (%) |
|-----------|--------|-------|--------------------|--------------|
| FINANCIAL | 17.172 | 0.858 | 4.371              | 0.055        |
| SERVICES  | -      | 1.288 | 2.220              | 0.071        |
| INDUSTRY  | 28.931 | 2.182 | 2.577              | 0.049        |
| OVERALL   | 22.665 | 1.119 | 3.564              | 0.058        |

## VALUE TRADED FROM 31/1 TO 13/2/2022

VALUE TRADED BY SECTOR SUNDAY 13/2/2022