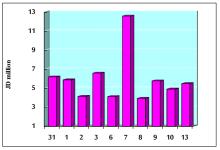

6575.1     | -0.63%     | 0.13% |
| INSURANCE | 1370.0     | 1377.8     | 0.57%      | 3.72% |
| SERVICES  | 795.4      | 793.2      | -0.28%     | 1.38% |
| INDUSTRY  | 4703.3     | 4833.4     | 2.77%      | 2.83% |

## STOCK PRICE MARKET INDEX WEIGHTED BY FREE FLOAT MARKET CAP. (2012=1000)

|               | THURSDAY   | SUNDAY     | % CHANGE   |        |
|---------------|------------|------------|------------|--------|
|               | 10/02/2022 | 13/02/2022 | DAY BEFORE | YTD    |
| FIRST MARKET  | 1174.4     | 1176.9     | 0.21%      | 2.79%  |
| SECOND MARKET | 921.0      | 920.7      | -0.03%     | -1.70% |

# MARKET CAPITALIZATION (JD)

| 15,573,215,479 | 15,654,747,783 | 0.52% | 1.03% |
|----------------|----------------|-------|-------|

## VALUE TRADED FROM 31/1 TO 13/2/2022



VALUE TRADED BY SECTOR SUNDAY 13/2/2022



## GENERAL FREE FLOAT PRICE INDEX FROM 31/1 TO 13/2/2022