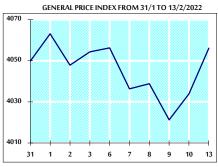

## GENERAL FREE FLOAT PRICE INDEX FROM 31/1 TO 13/2/2022

# STOCK PRICE INDEX WEIGHTED BY MARKET CAPITALIZATION (1991=1000)

|           | THURSDAY   | SUNDAY     | % CHANGE   |       |
|-----------|------------|------------|------------|-------|
|           | 10/02/2022 | 13/02/2022 | DAY BEFORE | YTD   |
| GENERAL   | 4033.9     | 4056.2     | 0.55%      | 1.27% |
| BANKS     | 6616.7     | 6575.1     | -0.63%     | 0.13% |
| INSURANCE | 1370.0     | 1377.8     | 0.57%      | 3.72% |
| SERVICES  | 795.4      | 793.2      | -0.28%     | 1.38% |
| INDUSTRY  | 4703.3     | 4833.4     | 2.77%      | 2.83% |