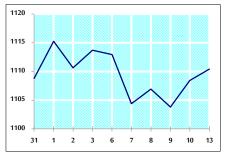

## STOCK PRICE MARKET INDEX WEIGHTED BY FREE FLOAT MARKET CAP. (2012=1000)

|               | THURSDAY   | SUNDAY     | % CHANGE   |        |
|---------------|------------|------------|------------|--------|
|               | 10/02/2022 | 13/02/2022 | DAY BEFORE | YTD    |
| FIRST MARKET  | 1174.4     | 1176.9     | 0.21%      | 2.79%  |
| SECOND MARKET | 921.0      | 920.7      | -0.03%     | -1.70% |