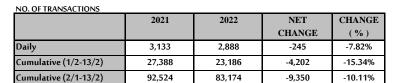

# Daily Summary for Amman Stock Exchange

## VALUE TRADED ( JD )

|                       | 2021        | 2022        | NET<br>CHANGE | CHANGE (%) |
|-----------------------|-------------|-------------|---------------|------------|
| Daily                 | 6,475,606   | 5,472,993   | -1,002,613    | -15.48%    |
| Cumulative (1/2-13/2) | 60,884,699  | 53,332,766  | -7,551,933    | -12.40%    |
| Cumulative (2/1-13/2) | 272,974,207 | 164,918,033 | -108,056,174  | -39.58%    |

## NO. OF SHARES TRADED

|                       | 2021        | 2022        | NET<br>CHANGE | CHANGE<br>(%) |
|-----------------------|-------------|-------------|---------------|---------------|
| Daily                 | 6,239,551   | 3,621,107   | -2,618,444    | -41.97%       |
| Cumulative (1/2-13/2) | 59,665,270  | 39,833,880  | -19,831,390   | -33.24%       |
| Cumulative (2/1-13/2) | 259,316,499 | 126,389,873 | -132,926,626  | -51.26%       |