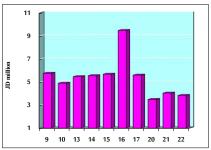

#### VALUE TRADED FROM 9/2 TO 22/2/2022

VALUE TRADED BY SECTOR TUESDAY 22/2/2022