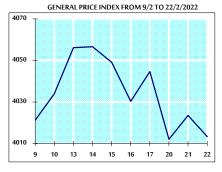

## STOCK PRICE INDEX WEIGHTED BY MARKET CAPITALIZATION (1991=1000)

|           | MONDAY     | TUESDAY    | % CHANGE   |        |  |  |
|-----------|------------|------------|------------|--------|--|--|
|           | 21/02/2022 | 22/02/2022 | DAY BEFORE | YTD    |  |  |
| GENERAL   | 4023.6     | 4013.3     | -0.25%     | 0.20%  |  |  |
| BANKS     | 6565.9     | 6577.9     | 0.18%      | 0.18%  |  |  |
| INSURANCE | 1376.1     | 1381.1     | 0.36%      | 3.97%  |  |  |
| SERVICES  | 781.9      | 780.3      | -0.20%     | -0.27% |  |  |
| INDUSTRY  | 4757.7     | 4711.7     | -0.97%     | 0.24%  |  |  |