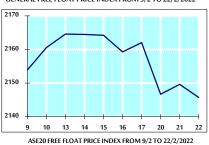

| -0.20%     | -0.27% |  |  |
| INDUSTRY  | 4757.7     | 4711.7     | -0.97%     | 0.24%  |  |  |

# STOCK PRICE MARKET INDEX WEIGHTED BY FREE FLOAT MARKET CAP. (2012=1000)

|               | MONDAY     | TUESDAY    | % CHANGE   |        |
|---------------|------------|------------|------------|--------|
|               | 21/02/2022 | 22/02/2022 | DAY BEFORE | YTD    |
| FIRST MARKET  | 1173.2     | 1171.8     | -0.12%     | 2.34%  |
| SECOND MARKET | 888.2      | 881.5      | -0.76%     | -5.88% |

# MARKET CAPITALIZATION (JD)

|  | 15,535,279,218 | 15,498,448,797 | -0.24% | 0.02% |  |
|--|----------------|----------------|--------|-------|--|

#### VALUE TRADED FROM 9/2 TO 22/2/2022



VALUE TRADED BY SECTOR TUESDAY 22/2/2022



### GENERAL FREE FLOAT PRICE INDEX FROM 9/2 TO 22/2/2022