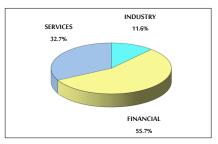

#### VALUE TRADED FROM 9/2 TO 22/2/2022

VALUE TRADED BY SECTOR TUESDAY 22/2/2022

#### SOME FINANCIAL RATIOS FOR THE ASE (22/2/2022)

| SECTOR    | P/E    | P/BV  | DIVIDEND YIELD (%) | TURNOVER (%) |
|-----------|--------|-------|--------------------|--------------|
| FINANCIAL | 16.978 | 0.856 | 4.377              | 0.064        |
| SERVICES  | -      | 1.267 | 2.253              | 0.060        |
| INDUSTRY  | 28.255 | 2.131 | 2.639              | 0.025        |
| OVERALL   | 22.264 | 1.107 | 3.602              | 0.059        |