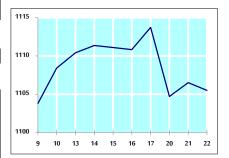

# STOCK PRICE INDEX WEIGHTED BY FREE FLOAT MARKET CAPITALIZATION ASE20 (2014=1000)

| 1106.5 | 1105.5 | -0.09% | 2.90% |
|--------|--------|--------|-------|