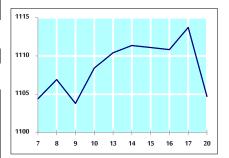

# STOCK PRICE INDEX WEIGHTED BY FREE FLOAT MARKET CAPITALIZATION ASE20 (2014=1000)

| 1113.7 | 1104.7 | -0.81% | 2.83% |
|--------|--------|--------|-------|