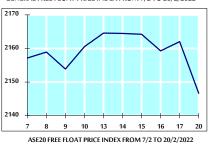

#### GENERAL FREE FLOAT PRICE INDEX FROM 7/2 TO 20/2/2022

### STOCK PRICE INDEX WEIGHTED BY FREE FLOAT MARKET CAPITALIZATION (1999=1000)

|           | THURSDAY   | SUNDAY     | % CHANGE   |        |
|-----------|------------|------------|------------|--------|
|           | 17/02/2022 | 20/02/2022 | DAY BEFORE | YTD    |
| GENERAL   | 2162.0     | 2146.7     | -0.71%     | 1.32%  |
| FINANCIAL | 2671.6     | 2656.8     | -0.55%     | 2.01%  |
| SERVICES  | 1344.8     | 1337.4     | -0.55%     | 0.75%  |
| INDUSTRY  | 3684.7     | 3634.0     | -1.38%     | -0.87% |