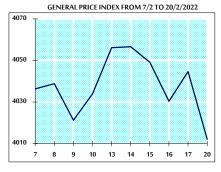

## STOCK PRICE INDEX WEIGHTED BY MARKET CAPITALIZATION (1991=1000)

|           | THURSDAY   | SUNDAY     | % CHANGE   |        |  |
|-----------|------------|------------|------------|--------|--|
|           | 17/02/2022 | 20/02/2022 | DAY BEFORE | YTD    |  |
| GENERAL   | 4044.6     | 4012.1     | -0.81%     | 0.17%  |  |
| BANKS     | 6582.9     | 6554.1     | -0.44%     | -0.19% |  |
| INSURANCE | 1373.0     | 1379.3     | 0.46%      | 3.84%  |  |
| SERVICES  | 786.0      | 780.7      | -0.68%     | -0.22% |  |
| INDUSTRY  | 4803.5     | 4732.6     | -1.48%     | 0.68%  |  |