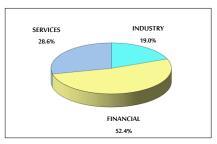

#### VALUE TRADED BY SECTOR SUNDAY 20/2/2022

#### SOME FINANCIAL RATIOS FOR THE ASE (20/2/2022)

| SECTOR    | P/E    | P/BV  | DIVIDEND YIELD (%) | TURNOVER (%) |
|-----------|--------|-------|--------------------|--------------|
| FINANCIAL | 16.928 | 0.854 | 4.390              | 0.054        |
| SERVICES  | -      | 1.270 | 2.248              | 0.057        |
| INDUSTRY  | 28.358 | 2.139 | 2.629              | 0.052        |
| OVERALL   | 22.257 | 1.107 | 3.603              | 0.055        |