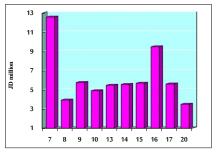

| -0.19% |  |
| INSURANCE | 1373.0     | 1379.3     | 0.46%      | 3.84%  |  |
| SERVICES  | 786.0      | 780.7      | -0.68%     | -0.22% |  |
| INDUSTRY  | 4803.5     | 4732.6     | -1.48%     | 0.68%  |  |

# STOCK PRICE MARKET INDEX WEIGHTED BY FREE FLOAT MARKET CAP. (2012=1000)

|               | THURSDAY   | SUNDAY     | % CHANGE   |        |
|---------------|------------|------------|------------|--------|
|               | 17/02/2022 | 20/02/2022 | DAY BEFORE | YTD    |
| FIRST MARKET  | 1179.9     | 1171.1     | -0.74%     | 2.29%  |
| SECOND MARKET | 893.6      | 888.3      | -0.59%     | -5.15% |

## MARKET CAPITALIZATION (JD)

| 15,613,985,634 | 15,494,277,549 | -0.77% | -0.01% |
|----------------|----------------|--------|--------|

#### VALUE TRADED FROM 7/2 TO 20/2/2022



#### VALUE TRADED BY SECTOR SUNDAY 20/2/2022



#### GENERAL FREE FLOAT PRICE INDEX FROM 7/2 TO 20/2/2022