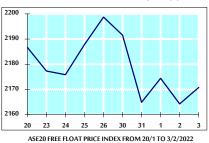

#### GENERAL FREE FLOAT PRICE INDEX FROM 20/1 TO 3/2/2022

### STOCK PRICE INDEX WEIGHTED BY FREE FLOAT MARKET CAPITALIZATION (1999=1000)

|           | WEDNESDAY  | THURSDAY   | % CHANGE   |        |
|-----------|------------|------------|------------|--------|
|           | 02/02/2022 | 03/02/2022 | DAY BEFORE | YTD    |
| GENERAL   | 2164.3     | 2170.8     | 0.30%      | 2.46%  |
| FINANCIAL | 2695.7     | 2703.7     | 0.30%      | 3.81%  |
| SERVICES  | 1342.5     | 1353.1     | 0.79%      | 1.93%  |
| INDUSTRY  | 3589.9     | 3573.0     | -0.47%     | -2.54% |