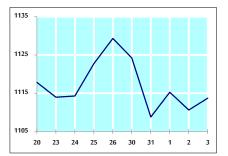

# STOCK PRICE INDEX WEIGHTED BY FREE FLOAT MARKET CAPITALIZATION ASE20 (2014=1000)

| 1110.6 | 1113.7 | 0.28% | 3.66% |
|--------|--------|-------|-------|