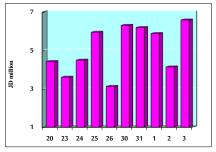

%      | 2.45%  |
| INSURANCE | 1354.7     | 1358.0     | 0.25%      | 2.24%  |
| SERVICES  | 794.3      | 797.5      | 0.40%      | 1.94%  |
| INDUSTRY  | 4657.9     | 4649.3     | -0.18%     | -1.09% |

# STOCK PRICE MARKET INDEX WEIGHTED BY FREE FLOAT MARKET CAP. (2012=1000)

|               | WEDNESDAY  | THURSDAY   | % CHANGE   |        |
|---------------|------------|------------|------------|--------|
|               | 02/02/2022 | 03/02/2022 | DAY BEFORE | YTD    |
| FIRST MARKET  | 1176.7     | 1180.1     | 0.29%      | 3.07%  |
| SECOND MARKET | 924.6      | 927.9      | 0.36%      | -0.92% |

## MARKET CAPITALIZATION (JD)

|  | 15,621,485,231 | 15,644,595,857 | 0.15% | 0.96% |  |
|--|----------------|----------------|-------|-------|--|

#### VALUE TRADED FROM 20/1 TO 3/2/2022



#### VALUE TRADED BY SECTOR THURSDAY 3/2/2022



#### GENERAL FREE FLOAT PRICE INDEX FROM 20/1 TO 3/2/2022