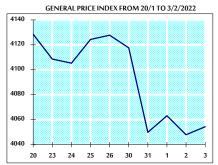

# STOCK PRICE INDEX WEIGHTED BY MARKET CAPITALIZATION (1991=1000)

|           | WEDNESDAY  | THURSDAY   | % CHANGE   |        |
|-----------|------------|------------|------------|--------|
|           | 02/02/2022 | 03/02/2022 | DAY BEFORE | YTD    |
| GENERAL   | 4047.9     | 4054.3     | 0.16%      | 1.22%  |
| BANKS     | 6707.6     | 6727.5     | 0.30%      | 2.45%  |
| INSURANCE | 1354.7     | 1358.0     | 0.25%      | 2.24%  |
| SERVICES  | 794.3      | 797.5      | 0.40%      | 1.94%  |
| INDUSTRY  | 4657.9     | 4649.3     | -0.18%     | -1.09% |