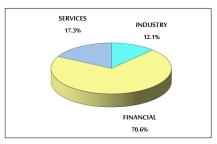

#### VALUE TRADED BY SECTOR THURSDAY 3/2/2022

### SOME FINANCIAL RATIOS FOR THE ASE (3/2/2022)

| SECTOR    | P/E    | P/BV  | DIVIDEND YIELD (%) | TURNOVER (%) |
|-----------|--------|-------|--------------------|--------------|
| FINANCIAL | 27.871 | 0.879 | 3.502              | 0.071        |
| SERVICES  | -      | 1.290 | 2.217              | 0.071        |
| INDUSTRY  | 27.870 | 2.092 | 2.687              | 0.075        |
| OVERALL   | 31.848 | 1.122 | 3.096              | 0.071        |