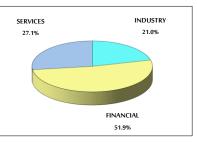

MARKET CAPITALIZATION (JD)

| 15,874,081,531 | 15,627,158,083 | -1.56% | 0.85% |
|----------------|----------------|--------|-------|

VALUE TRADED FROM 17/1 TO 31/1/2022

VALUE TRADED BY SECTOR MONDAY 31/1/2022