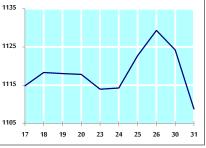

STOCK PRICE INDEX WEIGHTED BY FREE FLOAT MARKET CAPITALIZATION ASE20 (2014=1000)
1124.2 1108.8 -1.37% 3.21%

STOCK PRICE INDEX WEIGHTED BY MARKET CAPITALIZATION (1991=1000)

|           | SUNDAY     | MONDAY     | % CHANGE   |        |
|-----------|------------|------------|------------|--------|
|           | 30/01/2022 | 31/01/2022 | DAY BEFORE | YTD    |
| GENERAL   | 4117.6     | 4049.8     | -1.65%     | 1.11%  |
| BANKS     | 6861.5     | 6713.2     | -2.16%     | 2.24%  |
| INSURANCE | 1390.2     | 1386.5     | -0.27%     | 4.37%  |
| SERVICES  | 794.8      | 794.5      | -0.03%     | 1.55%  |
| INDUSTRY  | 4723.9     | 4650.6     | -1.55%     | -1.06% |