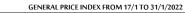

STOCK PRICE INDEX WEIGHTED BY FREE FLOAT MARKET CAPITALIZATION ASE20 (2014=1000)
1124.2 1108.8 -1.37% 3.21%

STOCK PRICE INDEX WEIGHTED BY MARKET CAPITALIZATION (1991=1000)

|           | SUNDAY     | MONDAY     | % CHANGE   |        |
|-----------|------------|------------|------------|--------|
|           | 30/01/2022 | 31/01/2022 | DAY BEFORE | YTD    |
| GENERAL   | 4117.6     | 4049.8     | -1.65%     | 1.11%  |
| BANKS     | 6861.5     | 6713.2     | -2.16%     | 2.24%  |
| INSURANCE | 1390.2     | 1386.5     | -0.27%     | 4.37%  |
| SERVICES  | 794.8      | 794.5      | -0.03%     | 1.55%  |
| INDUSTRY  | 4723.9     | 4650.6     | -1.55%     | -1.06% |