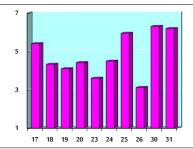

MARKET CAPITALIZATION (JD)

| 15,874,081,531 | 15,627,158,083 | -1.56% | 0.85% |
|----------------|----------------|--------|-------|

VALUE TRADED FROM 17/1 TO 31/1/2022

VALUE TRADED BY SECTOR MONDAY 31/1/2022