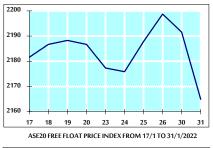

SERVICES  | 794.8      | 794.5      | -0.03%     | 1.55%  |
| INDUSTRY  | 4723.9     | 4650.6     | -1.55%     | -1.06% |

STOCK PRICE MARKET INDEX WEIGHTED BY FREE FLOAT MARKET CAP. (2012=1000)

|               | SUNDAY     | MONDAY     | % CHANGE   |        |
|---------------|------------|------------|------------|--------|
|               | 30/01/2022 | 31/01/2022 | DAY BEFORE | YTD    |
| FIRST MARKET  | 1192.9     | 1177.0     | -1.33%     | 2.80%  |
| SECOND MARKET | 926.8      | 924.6      | -0.24%     | -1.28% |

MARKET CAPITALIZATION (JD)

| 15,874,081,531 | 15,627,158,083 | -1.56% | 0.85% |
|----------------|----------------|--------|-------|

VALUE TRADED FROM 17/1 TO 31/1/2022



VALUE TRADED BY SECTOR MONDAY 31/1/2022



GENERAL FREE FLOAT PRICE INDEX FROM 17/1 TO 31/1/2022