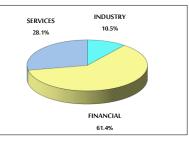

SOME FINANCIAL RATIOS FOR THE ASE (16/1/2022)

| SECTOR    | P/E    | P/BV  | DIVIDEND YIELD (%) | TURNOVER (%) |
|-----------|--------|-------|--------------------|--------------|
| FINANCIAL | 36.154 | 0.897 | 3.169              | 0.080        |
| SERVICES  | -      | 1.297 | 2.206              | 0.092        |
| INDUSTRY  | 28.282 | 2.120 | 2.648              | 0.064        |
| OVERALL   | 37.983 | 1.143 | 2.883              | 0.081        |

MARKET CAPITALIZATION (JD)

| 15,899,910,877 | 15,849,966,417 | -0.31% | 2.29% |
|----------------|----------------|--------|-------|

VALUE TRADED FROM 3/1 TO 16/1/2022

VALUE TRADED BY SECTOR SUNDAY 16/1/2022