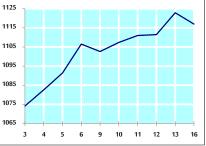

STOCK PRICE INDEX WEIGHTED BY FREE FLOAT MARKET CAPITALIZATION ASE20 (2014=1000) 1122.9 1117.0 -0.53% 3.97%

STOCK PRICE INDEX WEIGHTED BY MARKET CAPITALIZATION (1991=1000)

|           | THURSDAY   | SUNDAY     | % CHANGE   |       |
|-----------|------------|------------|------------|-------|
|           | 13/01/2022 | 16/01/2022 | DAY BEFORE | YTD   |
| GENERAL   | 4125.1     | 4111.4     | -0.33%     | 2.65% |
| BANKS     | 6871.7     | 6846.0     | -0.37%     | 4.26% |
| INSURANCE | 1378.9     | 1376.3     | -0.18%     | 3.61% |
| SERVICES  | 798.4      | 800.7      | 0.29%      | 2.34% |
| INDUSTRY  | 4732.0     | 4706.6     | -0.54%     | 0.13% |