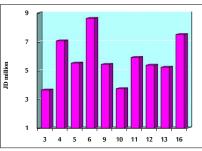

MARKET CAPITALIZATION (JD)

| 15,899,910,877 | 15,849,966,417 | -0.31% | 2.29% |
|----------------|----------------|--------|-------|

VALUE TRADED FROM 3/1 TO 16/1/2022

VALUE TRADED BY SECTOR SUNDAY 16/1/2022