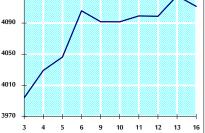

STOCK PRICE INDEX WEIGHTED BY FREE FLOAT MARKET CAPITALIZATION ASE20 (2014=1000) 1122.9 1117.0 -0.53% 3.97%

STOCK PRICE INDEX WEIGHTED BY MARKET CAPITALIZATION (1991=1000)

|           | THURSDAY   | SUNDAY     | % CHANGE   |       |
|-----------|------------|------------|------------|-------|
|           | 13/01/2022 | 16/01/2022 | DAY BEFORE | YTD   |
| GENERAL   | 4125.1     | 4111.4     | -0.33%     | 2.65% |
| BANKS     | 6871.7     | 6846.0     | -0.37%     | 4.26% |
| INSURANCE | 1378.9     | 1376.3     | -0.18%     | 3.61% |
| SERVICES  | 798.4      | 800.7      | 0.29%      | 2.34% |
| INDUSTRY  | 4732.0     | 4706.6     | -0.54%     | 0.13% |