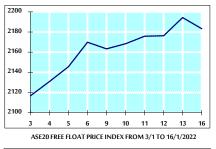

|
| SERVICES  | 798.4      | 800.7      | 0.29%      | 2.34% |
| INDUSTRY  | 4732.0     | 4706.6     | -0.54%     | 0.13% |

STOCK PRICE MARKET INDEX WEIGHTED BY FREE FLOAT MARKET CAP. (2012=1000)

|               | THURSDAY   | SUNDAY     | % CHANGE   |        |
|---------------|------------|------------|------------|--------|
|               | 13/01/2022 | 16/01/2022 | DAY BEFORE | YTD    |
| FIRST MARKET  | 1192.3     | 1186.6     | -0.48%     | 3.64%  |
| SECOND MARKET | 939.0      | 931.3      | -0.81%     | -0.56% |

MARKET CAPITALIZATION (JD)

| 15,899,910,877 | 15,849,966,417 | -0.31% | 2.29% |
|----------------|----------------|--------|-------|

VALUE TRADED FROM 3/1 TO 16/1/2022



VALUE TRADED BY SECTOR SUNDAY 16/1/2022



GENERAL FREE FLOAT PRICE INDEX FROM 3/1 TO 16/1/2022