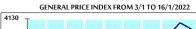

SERVICES  | 798.4      | 800.7      | 0.29%      | 2.34% |
| INDUSTRY  | 4732.0     | 4706.6     | -0.54%     | 0.13% |

STOCK PRICE MARKET INDEX WEIGHTED BY FREE FLOAT MARKET CAP. (2012=1000)

|               | THURSDAY   | SUNDAY     | % CHANGE   |        |
|---------------|------------|------------|------------|--------|
|               | 13/01/2022 | 16/01/2022 | DAY BEFORE | YTD    |
| FIRST MARKET  | 1192.3     | 1186.6     | -0.48%     | 3.64%  |
| SECOND MARKET | 939.0      | 931.3      | -0.81%     | -0.56% |

MARKET CAPITALIZATION (JD)

| 15,899,910,877 | 15,849,966,417 | -0.31% | 2.29% |
|----------------|----------------|--------|-------|

VALUE TRADED FROM 3/1 TO 16/1/2022



VALUE TRADED BY SECTOR SUNDAY 16/1/2022



GENERAL FREE FLOAT PRICE INDEX FROM 3/1 TO 16/1/2022