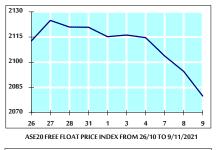

0      | 799.6      | -0.66%     | 13.55% |
| INDUSTRY  | 4656.8     | 4636.8     | -0.43%     | 64.54% |

STOCK PRICE MARKET INDEX WEIGHTED BY FREE FLOAT MARKET CAP. (2012=1000)

|               | MONDAY     | TUESDAY    | % CHANGE   |        |
|---------------|------------|------------|------------|--------|
|               | 08/11/2021 | 09/11/2021 | DAY BEFORE | YTD    |
| FIRST MARKET  | 1128.0     | 1118.9     | -0.80%     | 28.85% |
| SECOND MARKET | 941.8      | 942.6      | 0.08%      | 8.17%  |

MARKET CAPITALIZATION (JD)

| 15,393,995,681 | 15,319,016,951 | -0.49% | 18.68% |
|----------------|----------------|--------|--------|

VALUE TRADED FROM 26/10 TO 9/11/2021



JD million

VALUE TRADED BY SECTOR TUESDAY 9/11/2021



GENERAL FREE FLOAT PRICE INDEX FROM 26/10 TO 9/11/2021