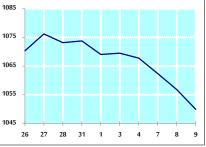

69.14%

 STOCK PRICE INDEX WEIGHTED BY FREE FLOAT MARKET CAPITALIZATION ASE20 (2014=1000)

 1056.8
 1049.9
 -0.65%
 30.19%

STOCK PRICE INDEX WEIGHTED BY MARKET CAPITALIZATION (1991=1000)

2557.2

1342.2

3595.6

|           | MONDAY     | TUESDAY    | % CHANGE   |        |
|-----------|------------|------------|------------|--------|
|           | 08/11/2021 | 09/11/2021 | DAY BEFORE | YTD    |
| GENERAL   | 3975.6     | 3955.4     | -0.51%     | 29.70% |
| BANKS     | 6447.8     | 6417.2     | -0.47%     | 18.60% |
| INSURANCE | 1404.9     | 1384.9     | -1.42%     | 5.79%  |
| SERVICES  | 805.0      | 799.6      | -0.66%     | 13.55% |
| INDUSTRY  | 4656.8     | 4636.8     | -0.43%     | 64.54% |