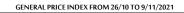

| 799.6      | -0.66%     | 13.55% |
| INDUSTRY  | 4656.8     | 4636.8     | -0.43%     | 64.54% |

STOCK PRICE MARKET INDEX WEIGHTED BY FREE FLOAT MARKET CAP. (2012=1000)

|               | MONDAY     | TUESDAY    | % CHANGE   |        |
|---------------|------------|------------|------------|--------|
|               | 08/11/2021 | 09/11/2021 | DAY BEFORE | YTD    |
| FIRST MARKET  | 1128.0     | 1118.9     | -0.80%     | 28.85% |
| SECOND MARKET | 941.8      | 942.6      | 0.08%      | 8.17%  |

MARKET CAPITALIZATION (JD)

| 15,393,995,681 | 15,319,016,951 | -0.49% | 18.68% |
|----------------|----------------|--------|--------|

VALUE TRADED FROM 26/10 TO 9/11/2021



JD million

VALUE TRADED BY SECTOR TUESDAY 9/11/2021



GENERAL FREE FLOAT PRICE INDEX FROM 26/10 TO 9/11/2021