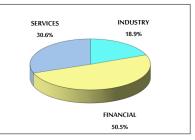

NO. OF TRANSACTIONS

FINANCIAL

SERVICES

INDUSTRY

|                        | 2020    | 2021    | NET     | CHANGE  |
|------------------------|---------|---------|---------|---------|
|                        |         |         | CHANGE  | (%)     |
| Daily                  | 1,185   | 3,132   | 1,947   | 164.30% |
| Cumulative (1/11-9/11) | 9,792   | 20,522  | 10,730  | 109.58% |
| Cumulative (3/1-9/11)  | 344,545 | 697,859 | 353,314 | 102.55% |

SOME FINANCIAL RATIOS FOR THE ASE (9/11/2021)

| SECTOR    | P/E    | P/BV  | DIVIDEND YIELD (%) | TURNOVER (%) |
|-----------|--------|-------|--------------------|--------------|
| FINANCIAL | 34.308 | 0.851 | 3.340              | 0.046        |
| SERVICES  | -      | 1.271 | 2.248              | 0.130        |
| INDUSTRY  | 27.761 | 2.080 | 2.692              | 0.101        |
| OVERALL   | 36.855 | 1.100 | 3.020              | 0.070        |