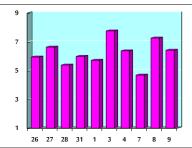

MARKET CAPITALIZATION (JD)

| 15,393,995,681 | 15,319,016,951 | -0.49% | 18.68% |
|----------------|----------------|--------|--------|

VALUE TRADED FROM 26/10 TO 9/11/2021

JD million

VALUE TRADED BY SECTOR TUESDAY 9/11/2021