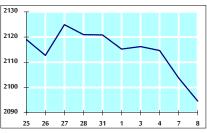

| 4733.5     | 4656.8     | -1.62%     | 65.25% |  |

# STOCK PRICE MARKET INDEX WEIGHTED BY FREE FLOAT MARKET CAP. (2012=1000)

|               | SUNDAY     | MONDAY     | % CHANGE   |        |
|---------------|------------|------------|------------|--------|
|               | 07/11/2021 | 08/11/2021 | DAY BEFORE | YTD    |
| FIRST MARKET  | 1133.6     | 1128.0     | -0.50%     | 29.89% |
| SECOND MARKET | 940.4      | 941.8      | 0.16%      | 8.09%  |

# MARKET CAPITALIZATION (JD)

| 15,497,258,165 | 15,393,995,681 | -0.67% | 19.26% |
|----------------|----------------|--------|--------|

#### VALUE TRADED FROM 25/10 TO 8/11/2021



VALUE TRADED BY SECTOR MONDAY 8/11/2021



#### GENERAL FREE FLOAT PRICE INDEX FROM 25/10 TO 8/11/2021