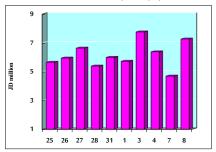

#### VALUE TRADED FROM 25/10 TO 8/11/2021

VALUE TRADED BY SECTOR MONDAY 8/11/2021