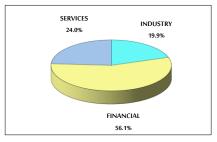

#### VALUE TRADED FROM 25/10 TO 8/11/2021

VALUE TRADED BY SECTOR MONDAY 8/11/2021

# SOME FINANCIAL RATIOS FOR THE ASE (8/11/2021)

| SECTOR    | P/E    | P/BV  | DIVIDEND YIELD (%) | TURNOVER (%) |
|-----------|--------|-------|--------------------|--------------|
| FINANCIAL | 34.471 | 0.856 | 3.324              | 0.075        |
| SERVICES  | -      | 1.279 | 2.233              | 0.114        |
| INDUSTRY  | 27.884 | 2.090 | 2.680              | 0.104        |
| OVERALL   | 37.043 | 1.105 | 3.005              | 0.086        |