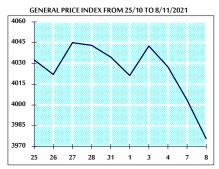

#### VALUE TRADED FROM 25/10 TO 8/11/2021

VALUE TRADED BY SECTOR MONDAY 8/11/2021