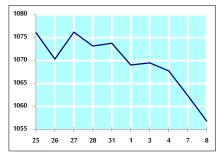

| 4733.5     | 4656.8     | -1.62%     | 65.25% |  |

# STOCK PRICE MARKET INDEX WEIGHTED BY FREE FLOAT MARKET CAP. (2012=1000)

|               | SUNDAY     | MONDAY     | % CHANGE   |        |
|---------------|------------|------------|------------|--------|
|               | 07/11/2021 | 08/11/2021 | DAY BEFORE | YTD    |
| FIRST MARKET  | 1133.6     | 1128.0     | -0.50%     | 29.89% |
| SECOND MARKET | 940.4      | 941.8      | 0.16%      | 8.09%  |

# MARKET CAPITALIZATION (JD)

| 15,497,258,165 | 15,393,995,681 | -0.67% | 19.26% |
|----------------|----------------|--------|--------|

#### VALUE TRADED FROM 25/10 TO 8/11/2021



VALUE TRADED BY SECTOR MONDAY 8/11/2021



#### GENERAL FREE FLOAT PRICE INDEX FROM 25/10 TO 8/11/2021