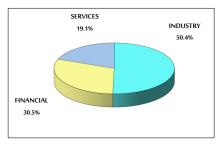

#### VALUE TRADED FROM 4/11 TO 17/11/2021

VALUE TRADED BY SECTOR WEDNESDAY 17/11/2021