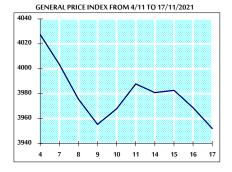

### STOCK PRICE INDEX WEIGHTED BY MARKET CAPITALIZATION (1991=1000)

|           | TUESDAY    | WEDNESDAY  | % CHANGE   |        |  |  |
|-----------|------------|------------|------------|--------|--|--|
|           | 16/11/2021 | 17/11/2021 | DAY BEFORE | YTD    |  |  |
| GENERAL   | 3968.8     | 3952.1     | -0.42%     | 29.59% |  |  |
| BANKS     | 6402.7     | 6397.5     | -0.08%     | 18.24% |  |  |
| INSURANCE | 1388.0     | 1390.3     | 0.17%      | 6.20%  |  |  |
| SERVICES  | 799.2      | 793.2      | -0.74%     | 12.64% |  |  |
| INDUSTRY  | 4700.0     | 4661.6     | -0.82%     | 65.42% |  |  |