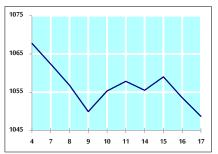

#### GENERAL FREE FLOAT PRICE INDEX FROM 4/11 TO 17/11/2021

ASE20 FREE FLOAT PRICE INDEX FROM 4/11 TO 17/11/2021