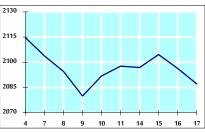

#### GENERAL FREE FLOAT PRICE INDEX FROM 4/11 TO 17/11/2021

ASE20 FREE FLOAT PRICE INDEX FROM 4/11 TO 17/11/2021