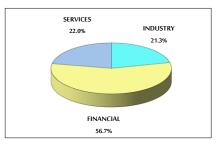

#### SOME FINANCIAL RATIOS FOR THE ASE (16/11/2021)

| SECTOR    | P/E    | P/BV  | DIVIDEND YIELD (%) | TURNOVER (%) |
|-----------|--------|-------|--------------------|--------------|
| FINANCIAL | 34.208 | 0.849 | 3.349              | 0.074        |
| SERVICES  | -      | 1.275 | 2.241              | 0.093        |
| INDUSTRY  | 28.181 | 2.112 | 2.652              | 0.154        |
| OVERALL   | 36.980 | 1.103 | 3.010              | 0.087        |

#### VALUE TRADED FROM 3/11 TO 16/11/2021

VALUE TRADED BY SECTOR TUESDAY 16/11/2021