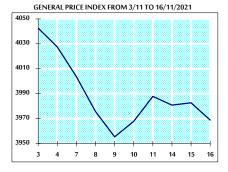

### STOCK PRICE INDEX WEIGHTED BY MARKET CAPITALIZATION (1991=1000)

|           | MONDAY     | TUESDAY    | % CHANGE   |        |  |  |
|-----------|------------|------------|------------|--------|--|--|
|           | 15/11/2021 | 16/11/2021 | DAY BEFORE | YTD    |  |  |
| GENERAL   | 3982.7     | 3968.8     | -0.35%     | 30.14% |  |  |
| BANKS     | 6423.3     | 6402.7     | -0.32%     | 18.34% |  |  |
| INSURANCE | 1368.2     | 1388.0     | 1.44%      | 6.02%  |  |  |
| SERVICES  | 800.4      | 799.2      | -0.16%     | 13.48% |  |  |
| INDUSTRY  | 4723.8     | 4700.0     | -0.50%     | 66.78% |  |  |