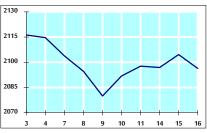

#### GENERAL FREE FLOAT PRICE INDEX FROM 3/11 TO 16/11/2021

ASE20 FREE FLOAT PRICE INDEX FROM 3/11 TO 16/11/2021