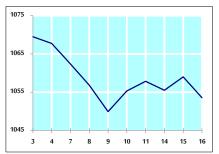

#### GENERAL FREE FLOAT PRICE INDEX FROM 3/11 TO 16/11/2021

ASE20 FREE FLOAT PRICE INDEX FROM 3/11 TO 16/11/2021