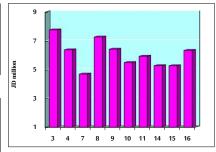

#### VALUE TRADED FROM 3/11 TO 16/11/2021

VALUE TRADED BY SECTOR TUESDAY 16/11/2021