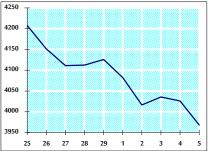

|           | WEDNESDAY  | THURSDAY   | % CHANGE   |        |
|-----------|------------|------------|------------|--------|
|           | 04/08/2021 | 05/08/2021 | DAY BEFORE | YTD    |
| GENERAL   | 2062.3     | 2036.4     | -1.26%     | 22.88% |
| FINANCIAL | 2510.2     | 2494.8     | -0.62%     | 14.88% |
| SERVICES  | 1298.4     | 1287.1     | -0.87%     | 12.12% |
| INDUSTRY  | 3671.6     | 3545.2     | -3.44%     | 67.25% |