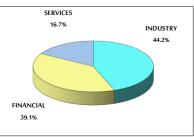

| STOCK PRICE INDEX WEIGHTED | D BY FREE FLOAT N | ARKET CAPITALIZA | TION (1999=1000) |
|----------------------------|-------------------|------------------|------------------|
|                            |                   |                  |                  |

 STOCK PRICE INDEX WEIGHTED BY FREE FLOAT MARKET CAPITALIZATION ASE20 (2014=1000)

 1049.3
 1035.5
 -1.32%
 28.39%

STOCK PRICE INDEX WEIGHTED BY MARKET CAPITALIZATION (1991=1000)

|           | WEDNESDAY  | THURSDAY   | % CHANGE   |        |
|-----------|------------|------------|------------|--------|
|           | 04/08/2021 | 05/08/2021 | DAY BEFORE | YTD    |
| GENERAL   | 4026.0     | 3968.2     | -1.43%     | 30.12% |
| BANKS     | 6559.9     | 6529.0     | -0.47%     | 20.67% |
| INSURANCE | 1241.3     | 1242.4     | 0.08%      | -5.10% |
| SERVICES  | 769.2      | 759.2      | -1.30%     | 7.81%  |
| INDUSTRY  | 4825.2     | 4680.1     | -3.01%     | 66.08% |

MARKET CAPITALIZATION (JD)

| 15,558,201,399 | 15,361,193,404 | -1.27% | 19.01% |
|----------------|----------------|--------|--------|

VALUE TRADED BY SECTOR THURSDAY 5/8/2021

GENERAL FREE FLOAT PRICE INDEX FROM 25/7 TO 5/8/2021