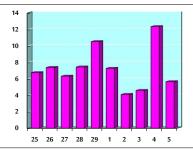

SOME FINANCIAL RATIOS FOR THE ASE (5/8/2021)

| SECTOR    | P/E    | P/BV  | DIVIDEND YIELD (%) | TURNOVER (%) |
|-----------|--------|-------|--------------------|--------------|
| FINANCIAL | 34.459 | 0.856 | 3.321              | 0.052        |
| SERVICES  | -      | 1.223 | 2.276              | 0.049        |
| INDUSTRY  | 26.709 | 2.137 | 2.685              | 0.120        |
| OVERALL   | 37.429 | 1.098 | 3.000              | 0.059        |

MARKET CAPITALIZATION (JD)

| 15,558,201,399 | 15,361,193,404 | -1.27% | 19.01% |
|----------------|----------------|--------|--------|

VALUE TRADED BY SECTOR THURSDAY 5/8/2021

GENERAL FREE FLOAT PRICE INDEX FROM 25/7 TO 5/8/2021