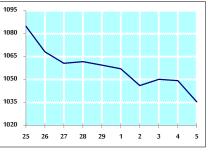

 STOCK PRICE INDEX WEIGHTED BY FREE FLOAT MARKET CAPITALIZATION ASE20 (2014=1000)

 1049.3
 1035.5
 -1.32%
 28.39%

STOCK PRICE INDEX WEIGHTED BY MARKET CAPITALIZATION (1991=1000)

|           | WEDNESDAY  | THURSDAY   | % CHANGE   |        |
|-----------|------------|------------|------------|--------|
|           | 04/08/2021 | 05/08/2021 | DAY BEFORE | YTD    |
| GENERAL   | 4026.0     | 3968.2     | -1.43%     | 30.12% |
| BANKS     | 6559.9     | 6529.0     | -0.47%     | 20.67% |
| INSURANCE | 1241.3     | 1242.4     | 0.08%      | -5.10% |
| SERVICES  | 769.2      | 759.2      | -1.30%     | 7.81%  |
| INDUSTRY  | 4825.2     | 4680.1     | -3.01%     | 66.08% |