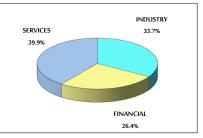

VALUE TRADED BY SECTOR THURSDAY 20/5/2021

GENERAL FREE FLOAT PRICE INDEX FROM 4/5 TO 20/5/2021