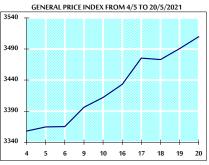

VALUE TRADED BY SECTOR THURSDAY 20/5/2021

GENERAL FREE FLOAT PRICE INDEX FROM 4/5 TO 20/5/2021