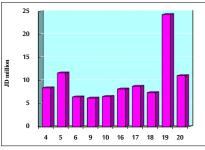

VALUE TRADED BY SECTOR THURSDAY 20/5/2021

GENERAL FREE FLOAT PRICE INDEX FROM 4/5 TO 20/5/2021