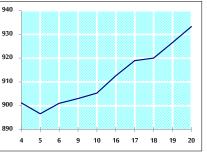

 STOCK PRICE INDEX WEIGHTED BY FREE FLOAT MARKET CAPITALIZATION ASE20 (2014=1000)

 926.5
 933.3
 0.73%
 15.73%

STOCK PRICE INDEX WEIGHTED BY MARKET CAPITALIZATION (1991=1000)

|           | WEDNESDAY  | THURSDAY   | % CHANGE   |        |
|-----------|------------|------------|------------|--------|
|           | 19/05/2021 | 20/05/2021 | DAY BEFORE | YTD    |
| GENERAL   | 3490.6     | 3510.0     | 0.56%      | 15.10% |
| BANKS     | 5509.2     | 5671.0     | 2.94%      | 4.81%  |
| INSURANCE | 1250.5     | 1247.5     | -0.24%     | -4.71% |
| SERVICES  | 739.9      | 747.7      | 1.05%      | 6.17%  |
| INDUSTRY  | 4193.5     | 4052.3     | -3.37%     | 43.80% |