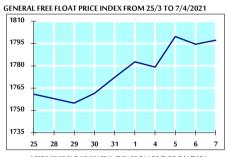

#### STOCK PRICE INDEX WEIGHTED BY FREE FLOAT MARKET CAPITALIZATION (1999=1000)

|           | TUESDAY    | WEDNESDAY  | % CHANGE   |        |
|-----------|------------|------------|------------|--------|
|           | 06/04/2021 | 07/04/2021 | DAY BEFORE | YTD    |
| GENERAL   | 1794.6     | 1797.2     | 0.15%      | 8.45%  |
| FINANCIAL | 2255.3     | 2274.9     | 0.87%      | 4.75%  |
| SERVICES  | 1196.9     | 1191.9     | -0.42%     | 3.82%  |
| INDUSTRY  | 2803.2     | 2748.1     | -1.97%     | 29.64% |