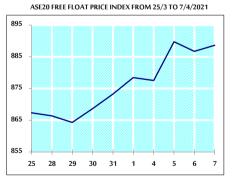

#### STOCK PRICE INDEX WEIGHTED BY FREE FLOAT MARKET CAPITALIZATION ASE20 (2014=1000)

| 886.7 | 888.6 | 0.21% | 10.18% |
|-------|-------|-------|--------|