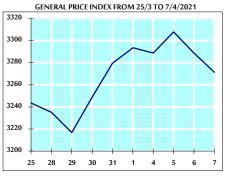

### STOCK PRICE INDEX WEIGHTED BY MARKET CAPITALIZATION (1991=1000)

|           | TUESDAY    | WEDNESDAY  | % CHANGE   |        |
|-----------|------------|------------|------------|--------|
|           | 06/04/2021 | 07/04/2021 | DAY BEFORE | YTD    |
| GENERAL   | 3288.6     | 3271.3     | -0.53%     | 7.27%  |
| BANKS     | 5385.2     | 5404.7     | 0.36%      | -0.11% |
| INSURANCE | 1268.1     | 1262.8     | -0.42%     | -3.55% |
| SERVICES  | 724.2      | 725.2      | 0.14%      | 2.98%  |
| INDUSTRY  | 3644.4     | 3555.9     | -2.43%     | 26.19% |