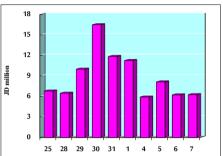

#### VALUE TRADED FROM 25/3 TO 7/4/2021

VALUE TRADED BY SECTOR WEDNESDAY 7/4/2021