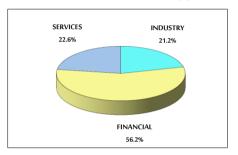

#### SOME FINANCIAL RATIOS FOR THE ASE (7/4/2021)

| SECTOR    | P/E    | P/BV  | DIVIDEND YIELD (%) | TURNOVER (%) |
|-----------|--------|-------|--------------------|--------------|
| FINANCIAL | 29.647 | 0.729 | 3.899              | 0.108        |
| SERVICES  | -      | 1.146 | 2.038              | 0.075        |
| INDUSTRY  | 20.684 | 1.650 | 0.895              | 0.144        |
| OVERALL   | 30.744 | 0.899 | 2.823              | 0.106        |