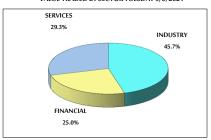

| SERVICES  | 709.6      | 703.4      | -0.87%     | -0.12% |
| INDUSTRY  | 3663.0     | 3507.9     | -4.23%     | 24.48% |

## STOCK PRICE MARKET INDEX WEIGHTED BY FREE FLOAT MARKET CAP. (2012=1000)

|               | MONDAY     | TUESDAY    | % CHAN     | NGE   |
|---------------|------------|------------|------------|-------|
|               | 08/03/2021 | 09/03/2021 | DAY BEFORE | YTD   |
| FIRST MARKET  | 936.0      | 924.2      | -1.25%     | 6.43% |
| SECOND MARKET | 906.0      | 894.8      | -1.24%     | 2.69% |

## MARKET CAPITALIZATION (JD)

| 13,867,312,623 13,657,544,388 | -1.51% | 5.81% |
|-------------------------------|--------|-------|
|-------------------------------|--------|-------|

### VALUE TRADED FROM 24/2 TO 9/3/2021



#### VALUE TRADED BY SECTOR TUESDAY 9/3/2021