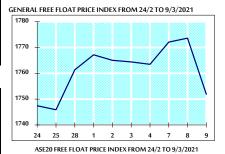

### STOCK PRICE INDEX WEIGHTED BY FREE FLOAT MARKET CAPITALIZATION (1999=1000)

|           | MONDAY     | TUESDAY    | % CHANGE   |        |
|-----------|------------|------------|------------|--------|
|           | 08/03/2021 | 09/03/2021 | DAY BEFORE | YTD    |
| GENERAL   | 1773.7     | 1751.9     | -1.23%     | 5.71%  |
| FINANCIAL | 2233.3     | 2222.7     | -0.48%     | 2.35%  |
| SERVICES  | 1220.2     | 1200.6     | -1.61%     | 4.58%  |
| INDUSTRY  | 2631.3     | 2549.5     | -3.11%     | 20.28% |