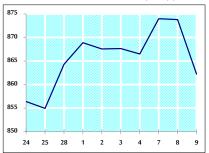

## STOCK PRICE INDEX WEIGHTED BY FREE FLOAT MARKET CAPITALIZATION ASE20 (2014=1000)

| 510 CH 1 Ide 2 11 12 12 11 11 12 11 10 11 12 11 10 11 12 11 10 11 12 11 10 11 12 11 10 11 12 11 10 11 12 11 10 11 12 11 10 11 12 11 10 11 12 11 10 11 12 11 10 11 12 11 10 11 12 11 10 11 12 11 10 11 12 11 10 11 12 11 10 11 12 11 10 11 12 11 10 11 12 11 10 11 12 11 10 11 12 11 10 11 12 11 10 11 12 11 10 11 12 11 10 11 12 11 10 11 12 11 10 11 12 11 10 11 12 11 10 11 12 11 10 11 12 11 10 11 12 11 10 11 12 11 10 11 12 11 10 11 12 11 10 11 12 11 10 11 12 11 10 11 12 11 10 11 12 11 10 11 12 11 10 11 12 11 10 11 12 11 10 11 12 11 10 11 12 11 10 11 12 11 10 11 12 11 10 11 12 11 10 11 12 11 10 11 12 11 10 11 12 11 10 11 12 11 10 11 12 11 10 11 12 11 10 11 12 11 10 11 12 11 10 11 12 11 10 11 12 11 10 11 12 11 10 11 12 11 10 11 12 11 10 11 12 11 10 11 12 11 10 11 12 11 10 11 12 11 10 11 12 11 10 11 12 11 10 11 12 11 10 11 12 11 10 11 12 11 10 11 12 11 10 11 12 11 10 11 12 11 10 11 12 11 10 11 12 11 10 11 12 11 10 11 12 11 10 11 12 11 10 11 12 11 10 11 12 11 10 11 12 11 10 11 12 11 10 11 12 11 10 11 12 11 10 11 12 11 10 11 12 11 10 11 12 11 10 11 12 11 10 11 12 11 10 11 12 11 10 11 12 11 10 11 12 11 10 11 12 11 10 11 12 11 10 11 12 11 10 11 12 11 10 11 12 11 10 11 12 11 10 11 12 11 10 11 12 11 10 11 12 11 10 11 12 11 10 11 12 11 10 11 12 11 10 11 12 11 10 11 12 11 10 11 12 11 10 11 12 11 10 11 12 11 10 11 12 11 10 11 12 11 10 11 12 11 10 11 12 11 10 11 12 11 10 11 12 11 10 11 12 11 10 11 12 11 10 11 12 11 10 11 12 11 10 11 12 11 10 11 12 11 10 11 12 11 10 11 12 11 10 11 11 12 11 10 11 11 11 11 11 11 11 11 11 11 11 |       |       |        |       |  |
|----------------------------------------------------------------------------------------------------------------------------------------------------------------------------------------------------------------------------------------------------------------------------------------------------------------------------------------------------------------------------------------------------------------------------------------------------------------------------------------------------------------------------------------------------------------------------------------------------------------------------------------------------------------------------------------------------------------------------------------------------------------------------------------------------------------------------------------------------------------------------------------------------------------------------------------------------------------------------------------------------------------------------------------------------------------------------------------------------------------------------------------------------------------------------------------------------------------------------------------------------------------------------------------------------------------------------------------------------------------------------------------------------------------------------------------------------------------------------------------------------------------------------------------------------------------------------------------|-------|-------|--------|-------|--|
|                                                                                                                                                                                                                                                                                                                                                                                                                                                                                                                                                                                                                                                                                                                                                                                                                                                                                                                                                                                                                                                                                                                                                                                                                                                                                                                                                                                                                                                                                                                                                                                        | 873.8 | 862.2 | -1.33% | 6.91% |  |