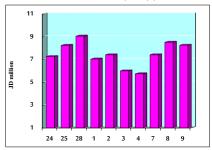

1276.1     | 1274.5     | -0.13%     | -2.65% |
| SERVICES  | 709.6      | 703.4      | -0.87%     | -0.12% |
| INDUSTRY  | 3663.0     | 3507.9     | -4.23%     | 24.48% |

## STOCK PRICE MARKET INDEX WEIGHTED BY FREE FLOAT MARKET CAP. (2012=1000)

|               | MONDAY     | TUESDAY    | % CHAN     | NGE   |
|---------------|------------|------------|------------|-------|
|               | 08/03/2021 | 09/03/2021 | DAY BEFORE | YTD   |
| FIRST MARKET  | 936.0      | 924.2      | -1.25%     | 6.43% |
| SECOND MARKET | 906.0      | 894.8      | -1.24%     | 2.69% |

## MARKET CAPITALIZATION (JD)

| 13,867,312,623 13,657,544,388 | -1.51% | 5.81% |
|-------------------------------|--------|-------|
|-------------------------------|--------|-------|

### VALUE TRADED FROM 24/2 TO 9/3/2021



#### VALUE TRADED BY SECTOR TUESDAY 9/3/2021