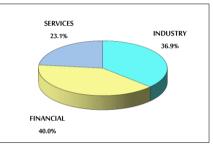

VALUE TRADED FROM 22/10 TO 5/11/2020

VALUE TRADED BY SECTOR THURSDAY 5/11/2020

NO. OF TRANSACTIONS

|                       | 2019    | 2020    | NET     | CHANGE  |
|-----------------------|---------|---------|---------|---------|
|                       |         |         | CHANGE  | (%)     |
| Daily                 | 1,929   | 1,624   | -305    | -15.81% |
| Cumulative(1/11-5/11) | 8,445   | 8,607   | 162     | 1.92%   |
| Cumulative(2/1-5/11)  | 439,293 | 343,360 | -95,933 | -21.84% |