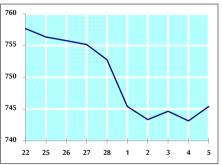

 STOCK PRICE INDEX WEIGHTED BY FREE FLOAT MARKET CAPITALIZATION ASE20 (2014=1000)

 743.1
 745.4
 0.30%
 -16.34%

STOCK PRICE INDEX WEIGHTED BY MARKET CAPITALIZATION (1991=1000)

|           | WEDNESDAY  | THURSDAY   | % CHANGE   |         |
|-----------|------------|------------|------------|---------|
|           | 04/11/2020 | 05/11/2020 | DAY BEFORE | YTD     |
| GENERAL   | 2862.7     | 2858.5     | -0.15%     | -18.65% |
| BANKS     | 5212.5     | 5213.9     | 0.03%      | -26.52% |
| INSURANCE | 1281.1     | 1285.9     | 0.37%      | 0.26%   |
| SERVICES  | 661.2      | 664.1      | 0.45%      | -9.73%  |
| INDUSTRY  | 2495.8     | 2469.9     | -1.04%     | -5.48%  |