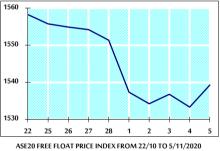

GENERAL FREE FLOAT PRICE INDEX FROM 22/10 TO 5/11/2020

GENERAL PRICE INDEX FROM 22/10 TO 5/11/2020