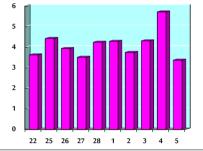

VALUE TRADED FROM 22/10 TO 5/11/2020

VALUE TRADED BY SECTOR THURSDAY 5/11/2020

NO. OF TRANSACTIONS

|                       | 2019    | 2020    | NET     | CHANGE  |
|-----------------------|---------|---------|---------|---------|
|                       |         |         | CHANGE  | (%)     |
| Daily                 | 1,929   | 1,624   | -305    | -15.81% |
| Cumulative(1/11-5/11) | 8,445   | 8,607   | 162     | 1.92%   |
| Cumulative(2/1-5/11)  | 439,293 | 343,360 | -95,933 | -21.84% |