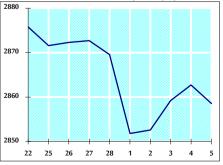

GENERAL FREE FLOAT PRICE INDEX FROM 22/10 TO 5/11/2020

GENERAL PRICE INDEX FROM 22/10 TO 5/11/2020