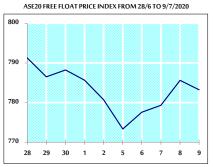

## STOCK PRICE INDEX WEIGHTED BY FREE FLOAT MARKET CAPITALIZATION ASE20 (2014=1000)

| 785.6 | 783.2 | -0.30% | -12.09% |
|-------|-------|--------|---------|