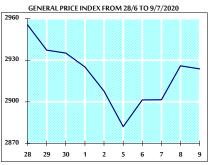

## STOCK PRICE INDEX WEIGHTED BY MARKET CAPITALIZATION (1991=1000)

| STOCKTRICE INDEX WEIGHTED BY WINKEET CATTALLES THOM (1551-1666) |            |            |            |         |  |
|-----------------------------------------------------------------|------------|------------|------------|---------|--|
|                                                                 | WEDNESDAY  | THURSDAY   | % CHAN     | NGE     |  |
|                                                                 | 08/07/2020 | 09/07/2020 | DAY BEFORE | YTD     |  |
| GENERAL                                                         | 2926.0     | 2923.8     | -0.08%     | -16.79% |  |
| BANKS                                                           | 5587.5     | 5580.7     | -0.12%     | -21.35% |  |
| INSURANCE                                                       | 1313.6     | 1312.9     | -0.05%     | 2.37%   |  |
| SERVICES                                                        | 662.5      | 662.3      | -0.03%     | -9.98%  |  |
| INDUSTRY                                                        | 2322.2     | 2322.0     | -0.01%     | -11.14% |  |