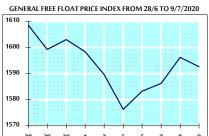

## STOCK PRICE INDEX WEIGHTED BY FREE FLOAT MARKET CAPITALIZATION (1999=1000)

|           | WEDNESDAY  | THURSDAY   | % CHANGE   |         |
|-----------|------------|------------|------------|---------|
|           | 08/07/2020 | 09/07/2020 | DAY BEFORE | YTD     |
| GENERAL   | 1596.3     | 1592.6     | -0.23%     | -12.26% |
| FINANCIAL | 2114.7     | 2110.8     | -0.19%     | -13.84% |
| SERVICES  | 1148.0     | 1140.8     | -0.63%     | -11.78% |
| INDUSTRY  | 1795.1     | 1798.7     | 0.20%      | -3.14%  |