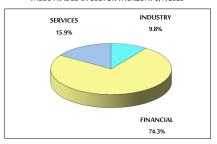

.3      | -0.03%     | -9.98%  |  |
| INDUSTRY                                                        | 2322.2     | 2322.0     | -0.01%     | -11.14% |  |

## STOCK PRICE MARKET INDEX WEIGHTED BY FREE FLOAT MARKET CAP. (2012=1000)

|               | WEDNESDAY  | THURSDAY   | % CHANGE   |         |
|---------------|------------|------------|------------|---------|
|               | 08/07/2020 | 09/07/2020 | DAY BEFORE | YTD     |
| FIRST MARKET  | 844.7      | 842.2      | -0.29%     | -11.89% |
| SECOND MARKET | 754.3      | 756.4      | 0.27%      | -9.53%  |

## MARKET CAPITALIZATION (JD)

| 12,459,335,062 | 12,447,819,463 | -0.09% | -16.54% |
|----------------|----------------|--------|---------|

#### VALUE TRADED FROM 28/6 TO 9/7/2020



### VALUE TRADED BY SECTOR THURSDAY 9/7/2020