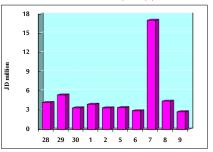

| 662.5      | 662.3      | -0.03%     | -9.98%  |  |
| INDUSTRY                                                        | 2322.2     | 2322.0     | -0.01%     | -11.14% |  |

## STOCK PRICE MARKET INDEX WEIGHTED BY FREE FLOAT MARKET CAP. (2012=1000)

|               | WEDNESDAY  | THURSDAY   | % CHANGE   |         |
|---------------|------------|------------|------------|---------|
|               | 08/07/2020 | 09/07/2020 | DAY BEFORE | YTD     |
| FIRST MARKET  | 844.7      | 842.2      | -0.29%     | -11.89% |
| SECOND MARKET | 754.3      | 756.4      | 0.27%      | -9.53%  |

## MARKET CAPITALIZATION (JD)

| 12,459,335,062 | 12,447,819,463 | -0.09% | -16.54% |
|----------------|----------------|--------|---------|

#### VALUE TRADED FROM 28/6 TO 9/7/2020



### VALUE TRADED BY SECTOR THURSDAY 9/7/2020