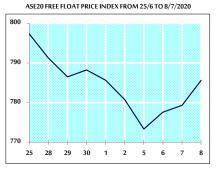

## STOCK PRICE INDEX WEIGHTED BY FREE FLOAT MARKET CAPITALIZATION ASE20 (2014=1000)

| 779.3 | 785.6 | 0.81% | -11.83% |
|-------|-------|-------|---------|