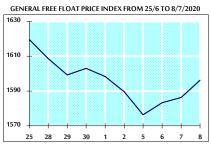

### STOCK PRICE INDEX WEIGHTED BY FREE FLOAT MARKET CAPITALIZATION (1999=1000)

|           | TUESDAY    | WEDNESDAY  | % CHANGE   |         |
|-----------|------------|------------|------------|---------|
|           | 07/07/2020 | 08/07/2020 | DAY BEFORE | YTD     |
| GENERAL   | 1586.3     | 1596.3     | 0.63%      | -12.06% |
| FINANCIAL | 2094.7     | 2114.7     | 0.96%      | -13.68% |
| SERVICES  | 1149.3     | 1148.0     | -0.11%     | -11.22% |
| INDUSTRY  | 1790.9     | 1795.1     | 0.23%      | -3.33%  |