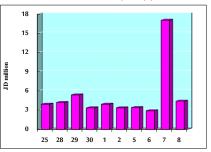

#### VALUE TRADED FROM 25/6 TO 8/7/2020

VALUE TRADED BY SECTOR WEDNESDAY 8/7/2020

### VALUE TRADED ( JD )

|                     | 2019        | 2020        | NET          | CHANGE  |
|---------------------|-------------|-------------|--------------|---------|
|                     |             |             | CHANGE       | (%)     |
| Daily               | 4,071,582   | 4,389,935   | 318,353      | 7.82%   |
| Cumulative(1/7-8/7) | 30,835,823  | 34,945,022  | 4,109,199    | 13.33%  |
| Cumulative(2/1-8/7) | 698,901,532 | 450,554,334 | -248,347,198 | -35.53% |