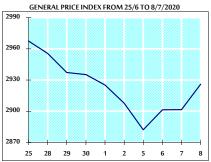

### STOCK PRICE INDEX WEIGHTED BY MARKET CAPITALIZATION (1991=1000)

| STOCK THEE THE STATE OF THE STA |            |            |            |         |  |
|--------------------------------------------------------------------------------------------------------------------------------------------------------------------------------------------------------------------------------------------------------------------------------------------------------------------------------------------------------------------------------------------------------------------------------------------------------------------------------------------------------------------------------------------------------------------------------------------------------------------------------------------------------------------------------------------------------------------------------------------------------------------------------------------------------------------------------------------------------------------------------------------------------------------------------------------------------------------------------------------------------------------------------------------------------------------------------------------------------------------------------------------------------------------------------------------------------------------------------------------------------------------------------------------------------------------------------------------------------------------------------------------------------------------------------------------------------------------------------------------------------------------------------------------------------------------------------------------------------------------------------------------------------------------------------------------------------------------------------------------------------------------------------------------------------------------------------------------------------------------------------------------------------------------------------------------------------------------------------------------------------------------------------------------------------------------------------------------------------------------------------|------------|------------|------------|---------|--|
|                                                                                                                                                                                                                                                                                                                                                                                                                                                                                                                                                                                                                                                                                                                                                                                                                                                                                                                                                                                                                                                                                                                                                                                                                                                                                                                                                                                                                                                                                                                                                                                                                                                                                                                                                                                                                                                                                                                                                                                                                                                                                                                                | TUESDAY    | WEDNESDAY  | % CHANGE   |         |  |
|                                                                                                                                                                                                                                                                                                                                                                                                                                                                                                                                                                                                                                                                                                                                                                                                                                                                                                                                                                                                                                                                                                                                                                                                                                                                                                                                                                                                                                                                                                                                                                                                                                                                                                                                                                                                                                                                                                                                                                                                                                                                                                                                | 07/07/2020 | 08/07/2020 | DAY BEFORE | YTD     |  |
| GENERAL                                                                                                                                                                                                                                                                                                                                                                                                                                                                                                                                                                                                                                                                                                                                                                                                                                                                                                                                                                                                                                                                                                                                                                                                                                                                                                                                                                                                                                                                                                                                                                                                                                                                                                                                                                                                                                                                                                                                                                                                                                                                                                                        | 2901.4     | 2926.0     | 0.85%      | -16.73% |  |
| BANKS                                                                                                                                                                                                                                                                                                                                                                                                                                                                                                                                                                                                                                                                                                                                                                                                                                                                                                                                                                                                                                                                                                                                                                                                                                                                                                                                                                                                                                                                                                                                                                                                                                                                                                                                                                                                                                                                                                                                                                                                                                                                                                                          | 5515.5     | 5587.5     | 1.30%      | -21.25% |  |
| INSURANCE                                                                                                                                                                                                                                                                                                                                                                                                                                                                                                                                                                                                                                                                                                                                                                                                                                                                                                                                                                                                                                                                                                                                                                                                                                                                                                                                                                                                                                                                                                                                                                                                                                                                                                                                                                                                                                                                                                                                                                                                                                                                                                                      | 1315.9     | 1313.6     | -0.17%     | 2.43%   |  |
| SERVICES                                                                                                                                                                                                                                                                                                                                                                                                                                                                                                                                                                                                                                                                                                                                                                                                                                                                                                                                                                                                                                                                                                                                                                                                                                                                                                                                                                                                                                                                                                                                                                                                                                                                                                                                                                                                                                                                                                                                                                                                                                                                                                                       | 664.2      | 662.5      | -0.26%     | -9.95%  |  |
| INDUSTRY                                                                                                                                                                                                                                                                                                                                                                                                                                                                                                                                                                                                                                                                                                                                                                                                                                                                                                                                                                                                                                                                                                                                                                                                                                                                                                                                                                                                                                                                                                                                                                                                                                                                                                                                                                                                                                                                                                                                                                                                                                                                                                                       | 2309.0     | 2322.2     | 0.57%      | -11.13% |  |