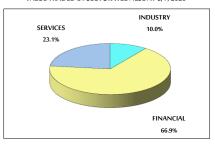

#### VALUE TRADED FROM 25/6 TO 8/7/2020

VALUE TRADED BY SECTOR WEDNESDAY 8/7/2020

### SOME FINANCIAL RATIOS FOR THE ASE (8/7/2020)

| SECTOR    | P/E    | P/BV  | DIVIDEND YIELD (%) | TURNOVER (%) |
|-----------|--------|-------|--------------------|--------------|
| FINANCIAL | 9.346  | 0.758 | 0.166              | 0.061        |
| SERVICES  | 12.498 | 0.970 | 4.850              | 0.041        |
| INDUSTRY  | 15.020 | 1.226 | 3.474              | 0.075        |
| OVERALL   | 9.891  | 0.865 | 1.749              | 0.058        |