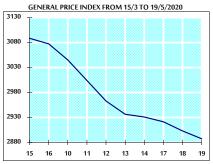

| 2347.7     | 2341.8     | -0.25%     | -10.38% |  |

## STOCK PRICE MARKET INDEX WEIGHTED BY FREE FLOAT MARKET CAP. (2012=1000)

|               | MONDAY     | TUESDAY    | % CHANGE   |         |
|---------------|------------|------------|------------|---------|
|               | 18/05/2020 | 19/05/2020 | DAY BEFORE | YTD     |
| FIRST MARKET  | 834.4      | 826.2      | -0.99%     | -13.57% |
| SECOND MARKET | 744.1      | 741.0      | -0.41%     | -11.36% |

# MARKET CAPITALIZATION (JD)

| 12,441,153,871 | 12,378,237,741 | -0.51% | -17.01% |
|----------------|----------------|--------|---------|

#### VALUE TRADED FROM 15/3 TO 19/5/2020



VALUE TRADED BY SECTOR TUESDAY 19/5/2020



### GENERAL FREE FLOAT PRICE INDEX FROM 15/3 TO 19/5/2020