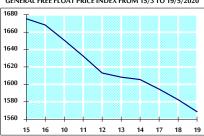

| 2347.7     | 2341.8     | -0.25%     | -10.38% |  |

## STOCK PRICE MARKET INDEX WEIGHTED BY FREE FLOAT MARKET CAP. (2012=1000)

|               | MONDAY     | TUESDAY    | % CHANGE   |         |
|---------------|------------|------------|------------|---------|
|               | 18/05/2020 | 19/05/2020 | DAY BEFORE | YTD     |
| FIRST MARKET  | 834.4      | 826.2      | -0.99%     | -13.57% |
| SECOND MARKET | 744.1      | 741.0      | -0.41%     | -11.36% |

# MARKET CAPITALIZATION (JD)

| 12,441,153,871 | 12,378,237,741 | -0.51% | -17.01% |
|----------------|----------------|--------|---------|

#### VALUE TRADED FROM 15/3 TO 19/5/2020



VALUE TRADED BY SECTOR TUESDAY 19/5/2020



### GENERAL FREE FLOAT PRICE INDEX FROM 15/3 TO 19/5/2020