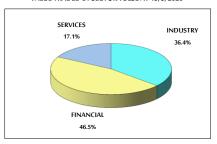

### SOME FINANCIAL RATIOS FOR THE ASE (19/5/2020)

| SECTOR    | P/E    | P/BV  | DIVIDEND YIELD (%) | TURNOVER (%) |
|-----------|--------|-------|--------------------|--------------|
| FINANCIAL | 8.862  | 0.731 | 0.298              | 0.028        |
| SERVICES  | 13.080 | 1.007 | 5.243              | 0.012        |
| INDUSTRY  | 15.049 | 1.281 | 4.170              | 0.146        |
| OVERALL   | 9.583  | 0.858 | 2.083              | 0.040        |

#### VALUE TRADED FROM 15/3 TO 19/5/2020

VALUE TRADED BY SECTOR TUESDAY 19/5/2020