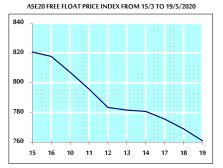

# STOCK PRICE INDEX WEIGHTED BY FREE FLOAT MARKET CAPITALIZATION ASE20 (2014=1000)

| 769.0 | 761.0 | -1.03% | -14.58% |
|-------|-------|--------|---------|

| STOCKTRICE INDEX WEIGHTED BY WINKEET CHITTIELES THOM (1551-1606) |            |            |            |         |  |
|------------------------------------------------------------------|------------|------------|------------|---------|--|
|                                                                  | MONDAY     | TUESDAY    | % CHANGE   |         |  |
|                                                                  | 18/05/2020 | 19/05/2020 | DAY BEFORE | YTD     |  |
| GENERAL                                                          | 2903.0     | 2887.1     | -0.55%     | -17.83% |  |
| BANKS                                                            | 5414.5     | 5370.1     | -0.82%     | -24.32% |  |
| INSURANCE                                                        | 1314.0     | 1314.0     | 0.00%      | 2.46%   |  |
| SERVICES                                                         | 690.0      | 688.8      | -0.18%     | -6.38%  |  |
| INDUSTRY                                                         | 2347.7     | 2341.8     | -0.25%     | -10.38% |  |