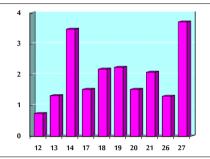

VALUE TRADED FROM 12/5 TO 27/5/2020

VALUE TRADED BY SECTOR WEDNESDAY 27/5/2020

GENERAL FREE FLOAT PRICE INDEX FROM 12/5 TO 27/5/2020

GENERAL PRICE INDEX FROM 12/5 TO 27/5/2020