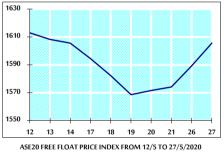

VALUE TRADED FROM 12/5 TO 27/5/2020

VALUE TRADED BY SECTOR WEDNESDAY 27/5/2020

GENERAL FREE FLOAT PRICE INDEX FROM 12/5 TO 27/5/2020

GENERAL PRICE INDEX FROM 12/5 TO 27/5/2020