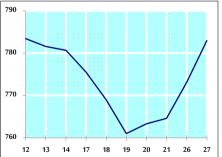

VALUE TRADED FROM 12/5 TO 27/5/2020

VALUE TRADED BY SECTOR WEDNESDAY 27/5/2020

GENERAL FREE FLOAT PRICE INDEX FROM 12/5 TO 27/5/2020

GENERAL PRICE INDEX FROM 12/5 TO 27/5/2020