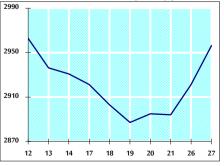

VALUE TRADED FROM 12/5 TO 27/5/2020

VALUE TRADED BY SECTOR WEDNESDAY 27/5/2020

GENERAL FREE FLOAT PRICE INDEX FROM 12/5 TO 27/5/2020

GENERAL PRICE INDEX FROM 12/5 TO 27/5/2020