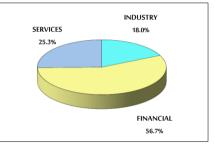

SOME FINANCIAL RATIOS FOR THE ASE (27/5/2020)

| SECTOR    | P/E    | P/BV  | DIVIDEND YIELD (%) | TURNOVER (%) |
|-----------|--------|-------|--------------------|--------------|
| FINANCIAL | 9.163  | 0.754 | 0.269              | 0.026        |
| SERVICES  | 13.317 | 1.011 | 4.819              | 0.057        |
| INDUSTRY  | 13.123 | 1.269 | 0.912              | 0.048        |
| OVERALL   | 9.571  | 0.875 | 1.076              | 0.036        |