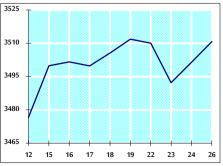

### STOCK PRICE INDEX WEIGHTED BY MARKET CARITALIZATION (1991–1000)

| STOCKT RICE INDEX WEIGHTEE | DI WIARGET CALL | ALIZATION (1331=1 | 1000)      |         |
|----------------------------|-----------------|-------------------|------------|---------|
|                            | TUESDAY         | THURSDAY          | % CHANGE   |         |
|                            | 24/12/2019      | 26/12/2019        | DAY BEFORE | YTD     |
| GENERAL                    | 3501.4          | 3510.7            | 0.27%      | -7.54%  |
| BANKS                      | 7105.4          | 7124.0            | 0.26%      | -13.61% |
| INSURANCE                  | 1284.5          | 1281.3            | -0.25%     | -6.92%  |
| SERVICES                   | 732.9           | 732.3             | -0.09%     | -8.10%  |
| INDUSTRY                   | 2572.7          | 2585.0            | 0.48%      | 11.84%  |