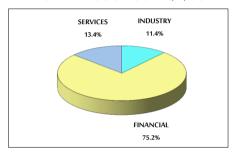

### SOME FINANCIAL RATIOS FOR THE ASE (26/12/2019)

| SECTOR    | P/E    | P/BV  | DIVIDEND YIELD (%) | TURNOVER (%) |
|-----------|--------|-------|--------------------|--------------|
| FINANCIAL | 10.767 | 0.963 | 5.974              | 0.049        |
| SERVICES  | 14.608 | 1.088 | 5.744              | 0.037        |
| INDUSTRY  | 16.847 | 1.383 | 3.843              | 0.037        |
| OVERALL   | 11.354 | 1.055 | 5.725              | 0.044        |