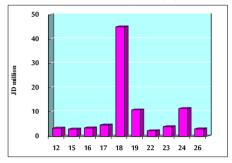

### VALUE TRADED FROM 12/12 TO 26/12/2019

VALUE TRADED BY SECTOR THURSDAY 26/12/2019

19 22 23

16 17 24