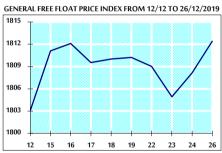

### STOCK PRICE INDEX WEIGHTED BY FREE FLOAT MARKET CAPITALIZATION (1999=1000)

|           | TUESDAY    | THURSDAY   | % CHANGE   |        |
|-----------|------------|------------|------------|--------|
|           | 24/12/2019 | 26/12/2019 | DAY BEFORE | YTD    |
| GENERAL   | 1808.1     | 1812.4     | 0.24%      | -5.05% |
| FINANCIAL | 2443.9     | 2450.8     | 0.29%      | -7.61% |
| SERVICES  | 1287.8     | 1289.9     | 0.16%      | 0.79%  |
| INDUSTRY  | 1830.7     | 1831.4     | 0.04%      | -2.72% |