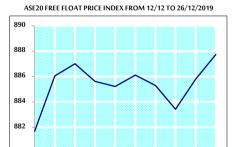

## STOCK PRICE INDEX WEIGHTED BY FREE FLOAT MARKET CAPITALIZATION ASE20 (2014=1000)

| 885.8 | 887.7 | 0.22% | -4.17% |
|-------|-------|-------|--------|