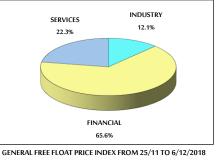

## 2- NO. OF SHARES TRADED

3- NO. OF TRANSACTIONS

Cumulative(2/12-6/12)

Cumulative(2/1-6/12)

Daily

OVERALL

GENERAL

SERVICES

INDUSTRY

FINANCIAL

|                       | 2017          | 2018          | NET          | CHANGE  |
|-----------------------|---------------|---------------|--------------|---------|
|                       |               |               | CHANGE       | (%)     |
| Daily                 | 21,828,021    | 2,217,540     | -19,610,481  | -89.84% |
| Cumulative(2/12-6/12) | 34,346,162    | 14,316,471    | -20,029,691  | -58.32% |
| Cumulative(2/1-6/12)  | 1,641,644,420 | 1,072,937,000 | -568,707,420 | -34.64% |