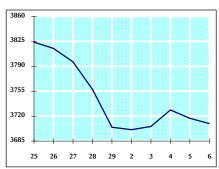

VALUE TRADED BY SECTOR THURSDAY 6/12/2018

1945 1925 1905 1885 1865 1845 25 26 27 28 29 2 3 4 5 6

GENERAL PRICE INDEX FROM 25/11 TO 6/12/2018

6- STOCK PRICE INDEX WEIGHTED BY MARKET CAPITALIZATION (1991=1000)