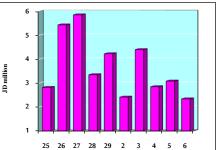

0.033

YTD

-12.81%

-10.70%

-11.25%

-20.01%

4 5

VALUE TRADED FROM 25/11 TO 6/12/2018